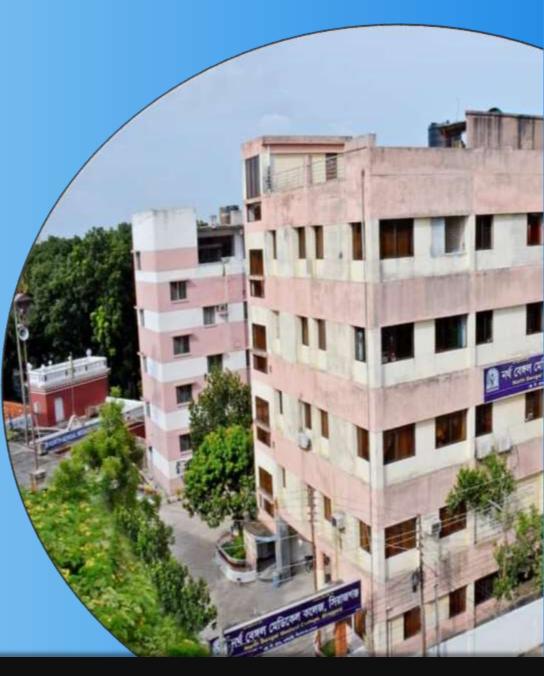

# North Bengal Medical College

Private College in Sirajganj, Bangladesh

North Bengal Medical College (NBMC) has been established in the year 2000 as per permission of the Government of People's Republic of Bangladesh. The College is situated in a beautiful location on the bank of River Jamuna, covering an area of 6.17 acres (18.17 bighas) of land in the district town of Sirajganj, Bangladesh. The campus has a special scenic beauty with lush green trees and meadows interspersed by newly constructed modern building and the old heritage buildings. The NBMC is Located at J.C. Road, Dhanbandi, Sirajganj and offering the degree of Bachelor of Medicine