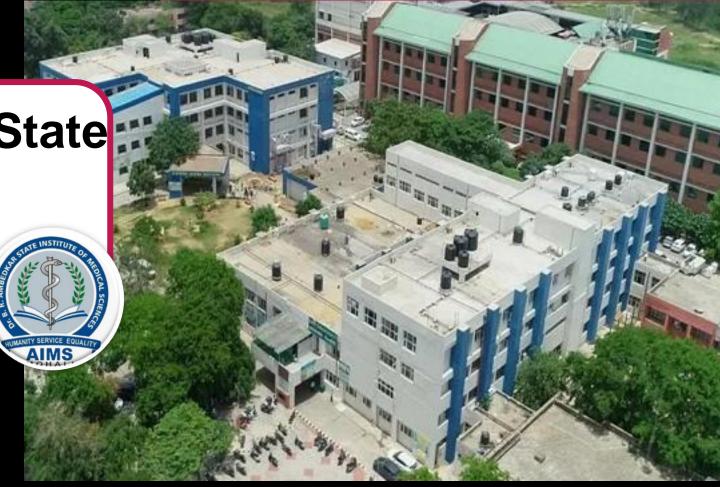

# Dr. B. R. Ambedkar State Institute of Medical Sciences, Mohali

**Dr. B.R. Ambedkar State Institute of Medical Sciences (AIMS Mohali)** is the fourth medical college of the Punjab State Government which is being established under the centrally sponsored Scheme of "Establishment of new medical colleges by upgrading district/referral hospitals". The institute has received its first letter of permission from its regulatory body National Medical Commission (NMC) and has received its first batch of 100 MBBS students for the Academic session of 2021 -2022.

#### **About Hospital**

The Teaching hospital and Medical college are inter-connected with a 2 min walking distance. Hospital consists of two Blocks-block 1 and block 2. It is a 420-bedded hospital with 15 units of different specialties.

AIMS Mohali campus has a physically handicapped-friendly, separate parking areas, a cafeteria, and is well connected with Urban and Rural health centres for training undergraduates under community medicine.