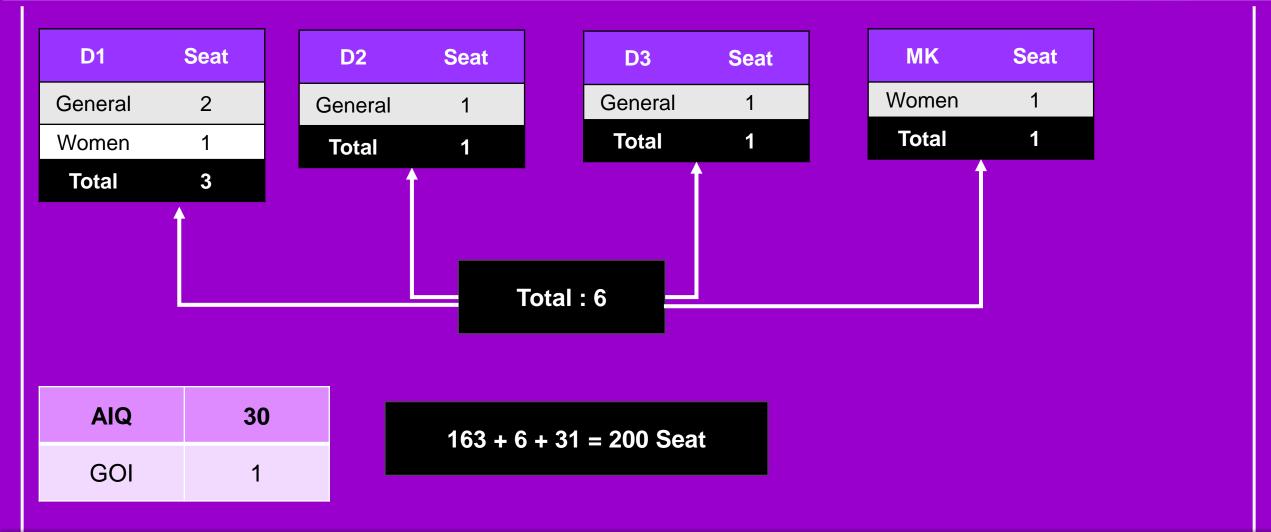

## **Seat Matrix**

| Open        | Seat |
|-------------|------|
| General     | 40   |
| Women       | 16   |
| PWD         | 4    |
| GEN HA      | 1    |
| Women<br>HA | 1    |
| Total       | 62   |

| EWS         | Seat |
|-------------|------|
| General     | 9    |
| Women       | 5    |
| OR PN       | 1    |
| PWD         | 1    |
| Women<br>HA | 1    |
| Total       | 17   |

| N1      | Seat |
|---------|------|
| General | 3    |
| Women   | 1    |
| Total   | 4    |

| ОВС     | Seat |  |  |  |  |
|---------|------|--|--|--|--|
| General | 20   |  |  |  |  |
| Women   | 10   |  |  |  |  |
| OR PI   | 1    |  |  |  |  |
| PWD     | 1    |  |  |  |  |
| Total   | 32   |  |  |  |  |

| N2      | Seat |  |  |  |  |
|---------|------|--|--|--|--|
| General | 2    |  |  |  |  |
| Women   | 2    |  |  |  |  |
| PWD     | 1    |  |  |  |  |
| GEN HA  | 1    |  |  |  |  |
| Total   | 6    |  |  |  |  |

| SC      | Seat |  |  |  |  |
|---------|------|--|--|--|--|
| General | 13   |  |  |  |  |
| Women   | 7    |  |  |  |  |
| PWD     | 1    |  |  |  |  |
| GEN HA  | 1    |  |  |  |  |
| Total   | 22   |  |  |  |  |

| ST      | Seat |  |  |  |  |
|---------|------|--|--|--|--|
| General | 7    |  |  |  |  |
| Women   | 4    |  |  |  |  |
| PWD     | 1    |  |  |  |  |
| Total   | 12   |  |  |  |  |

| N3      | Seat |
|---------|------|
| General | 2    |
| Women   | 1    |
| Total   | 3    |
|         |      |

| ٧J      | Seat |
|---------|------|
| General | 4    |
| Women   | 1    |
| Total   | 5    |

**Total: 163** 