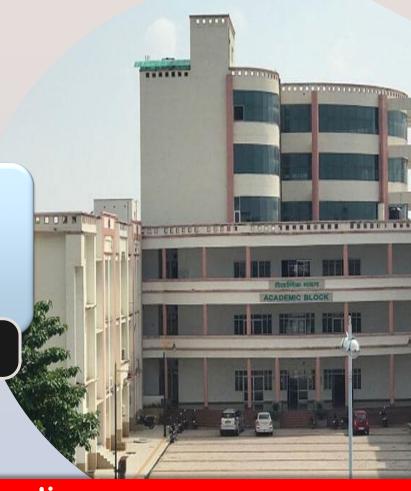

## Government Medical College, Kannauj

**Govt College in Uttar Pradesh** 

# Government Medical College, Kannauj

Government Medical College, Kannauj is evolving as a unique educational hub blending academic excellence and futuristic needs. Currently we are in the midst of a high tide of concern and clamour for sharing the responsibility to improve the standards of the medical education. These programs ensure that more and more teachers' efforts are directed towards improving students' active learning.