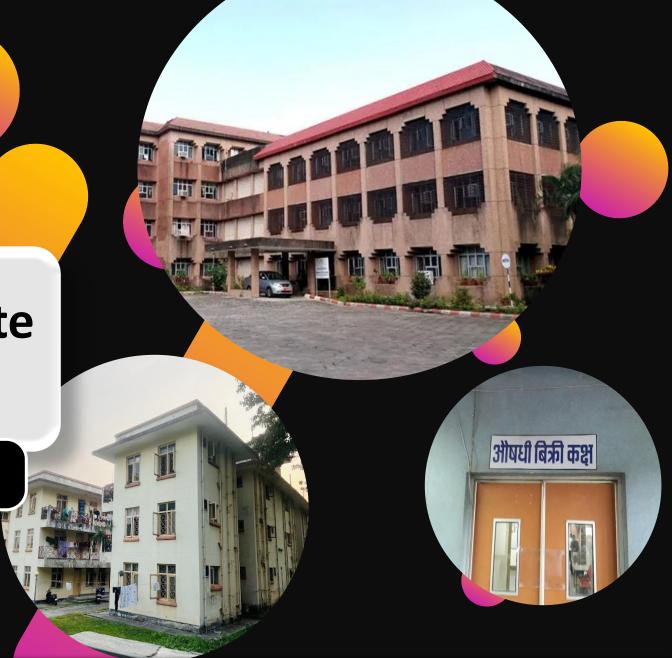

# B.P. Koirala Institute of Health Sciences

B.P. Koirala Institute of Health Sciences (BPKIHS) was established on Jan 18, 1993 and subsequently upgraded autonomous Health Sciences University on Oct 28, 1998 with a mandate to work towards developing socially responsible and competent health workforce, providing heath care & involving in innovative health research. The Institute, located in Eastern Nepal, has extended its continued health services through teaching district concept to Primary Health Care Centers, District Hospitals and Zonal Hospitals in different districts of the region.

## **Quick Facts**

- ✓ Address: Buddha Road, Dharan.
- ✓ Year of Establishment : 1993
- ✓ Affiliated : B.P. Koirala is Autonomous Health Science University.
- ✓ Intake for MBBS : 100 Seats.
- ✓ Foreign seats : 8 seats.
- **✓** Bed capacity of Teaching Hospital : 700
- ✓ **Recognized**: Nepal Medical Council.