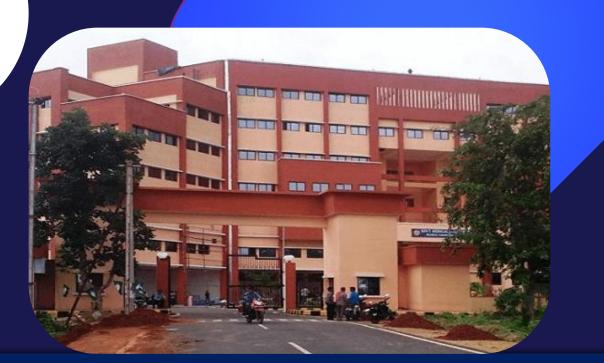

# Bhima Bhoi Medical College and Hospital, Balangir

Established in 2018. , The College was started by the Government of Odisha in collaboration with the Government of India with an aim to improve the doctor population ratio by utilizing the District Head Quarter Hospital as the teaching hospital. The College campus spreads over an sprawling area of 27 Acres at the base of the Gandhamardhana Hills. The teaching hospital spreads over an area of 12 Acres and is situated in the main town of Balangir roughly 5 Kms away from the College campus At the College Site, the Academic Block, Administrative Block, Lecture Theatres, Auditorium, Faculty and Staff Quarters, Boy's Hostel, Girl's Hostel, Intern's Hostel, Residents Hostel, Cafeteria, Playground, Gymnasium, Garden Park, Herbal Medicine Garden, etc. have been established. A New Teaching Hospital of 650 Bedded Capacity is under Construction beside this Medical College Campus. The college is affiliated with the Odisha University of Health Sciences and is recognized by the National Medical Commission.

# **About Hospital**

Bhima Bhoi Medical College & Hospital in Balangir, Odisha, stands as a prominent tertiary care facility, strategically located about 2 km from Balangir Railway Station and nestled in the heart of Balangir town. This pivotal institution has evolved from the former District Headquarters Hospital into a full-fledged medical college and hospital, aimed at providing comprehensive medical education and healthcare services.