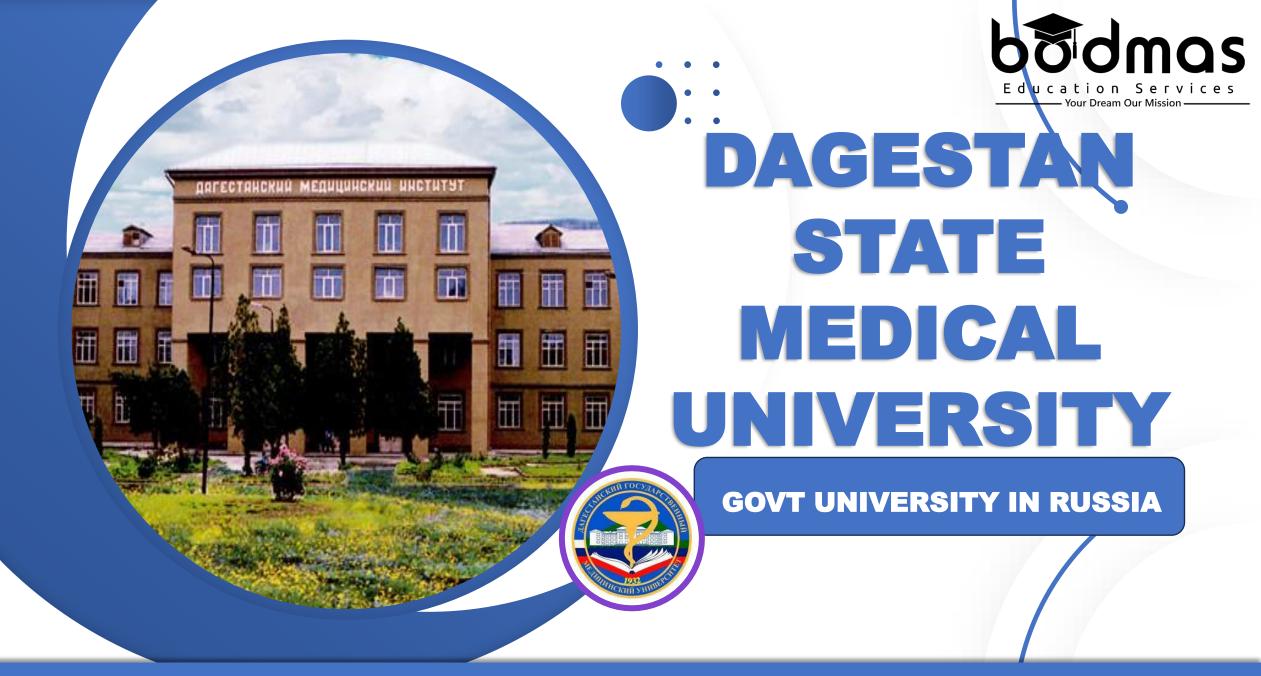

#### www.bodmaseducation.co

In 1932 the Council of People's Commissars adopted a historic resolution of Dagestan State Medical Institute foundation in order to prepare the medical staff for Dagestan itself and other North Caucasus republics. Special attention was paid to the medical staff training of the indigenous republic nationalities. Initially, Dagestan State Medical Institute had the limited theoretical and clinical base and the only department of general medicine. Annually, there were accepted about 150 people for the first course. The Institute departments were mainly headed by the Candidates of Sciences.

At DSMU there a highly qualified teaching staff has been formed, which is characterized by high professionalism and dedication to their profession. It supports and develops the traditions established by the university old-stagers. There are 706 teachers working at the university, including 66 Professors, 179 Associate Professors, 418 Candidates of Medical Sciences, and 116Doctors of Medical Sciences.