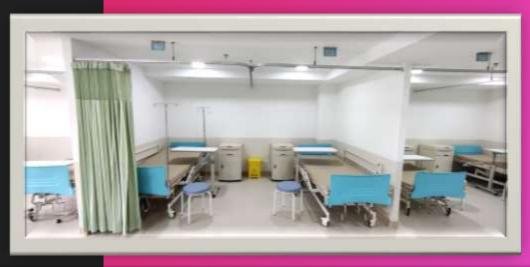

- Total number of Beds: 700
  - Bed occupancy rate: 70.8%
  - General bed 520
  - Paying bed 500
  - Cabin 100 and
  - Free bed 100 (Specified).
- Hospital License renewed for 2021-2022
- Total seat capacity of East-West Medical College: 125 per session.
- Admitted student of Running session: 125.
  - Native 55%
  - Foreign 45%
- Hostel seat capacity for females: 550.
- Hostel seat capacity for male: 500.