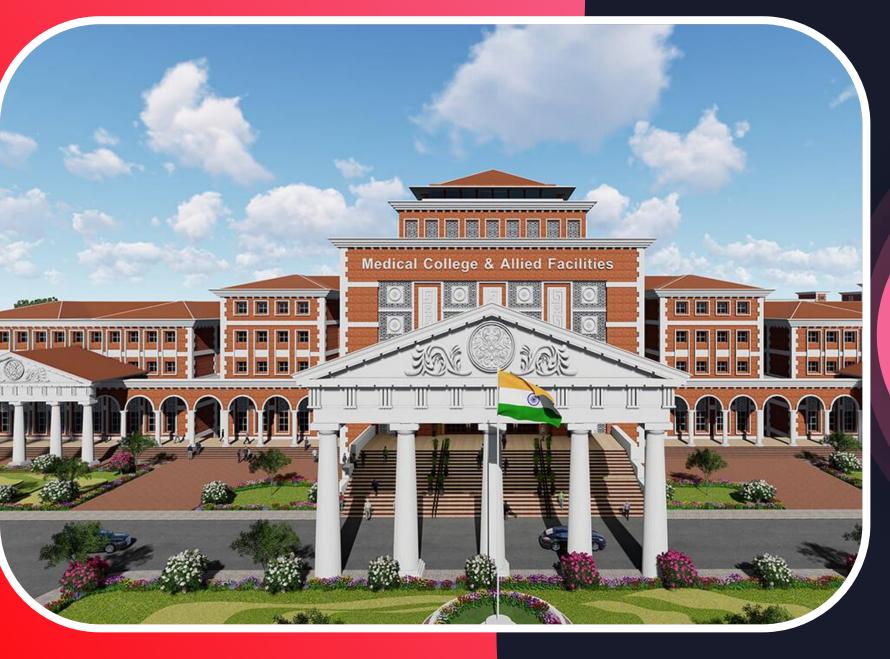

# Government Medical College, Eluru

**Govt college in Andhra Pradesh** 

## Government Medical College, Eluru

Government Medical College, Eluru is a government medical college located in Eluru, West Godavari district, Andhra Pradesh, India. The college was established in 2023 and currently offers the MBBS degree with 150 seats. The college is affiliated to the Dr. Y.S.R. University of Health Sciences, Vijayawada, and has been approved by the National Medical Commission of India (NMC).

The college is located in a strategic location in Eluru district, making it accessible to students from all over the district. The college has a well-equipped campus with modern facilities. The college has a strong faculty with a wealth of experience and expertise. Government Medical College, Eluru committee to providing quality education and training to students.