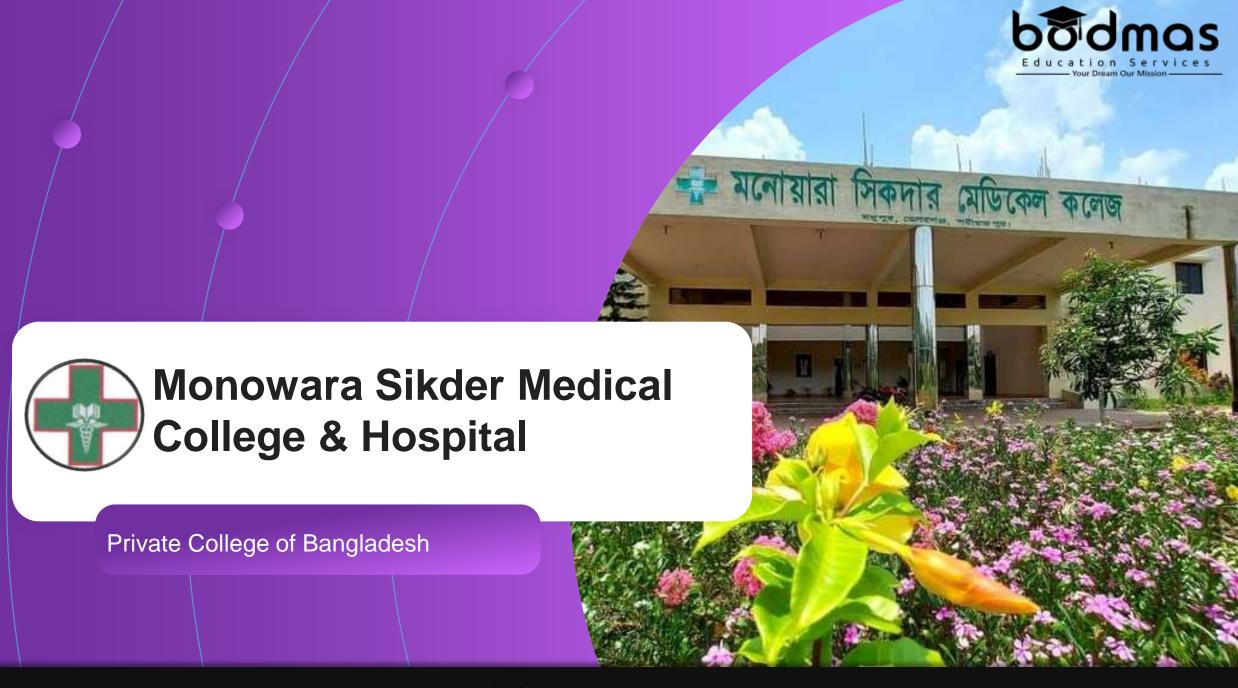

# Monowara Sikder Medical College & Hospital

Monowara Sikder Medical College & Hospital started its journey from 2015 with the permission of the Ministry of Health and Family Welfare, Government of the Peoples of Bangladesh. The College Campus is situated at Madhupur of Bhedergonj upazila, Shariatpur district under Dhaka division, over a vast area of land. Its beautifully landscaped terrain provide a pollution free congenial environment for modern method of teaching & learning. The College is affiliated with the University of Dhaka and follows the curriculum of Bangladesh Medical & Dental Council (BM&DC). Since its establishment the management has left no stone unturned to develop the institution as a center of excellence in medical education with innovative approaches for the undergraduate students.

### **Quick Facts**

- ✓ Address: Madhupur, Shariatpur district, Dhaka Division.
- √ Year of Establishment : 2015.
- ✓ Affiliated: University of Dhaka.
- ✓ Intake for MBBS : 50 seats.
- **✓** Bed capacity of Teaching Hospital : 250
- ✓ Recognized : Bangladesh Medical & Dental Council.
- ✓ Approved By : Ministry of Health and Family Welfare, Government of Bangladesh.