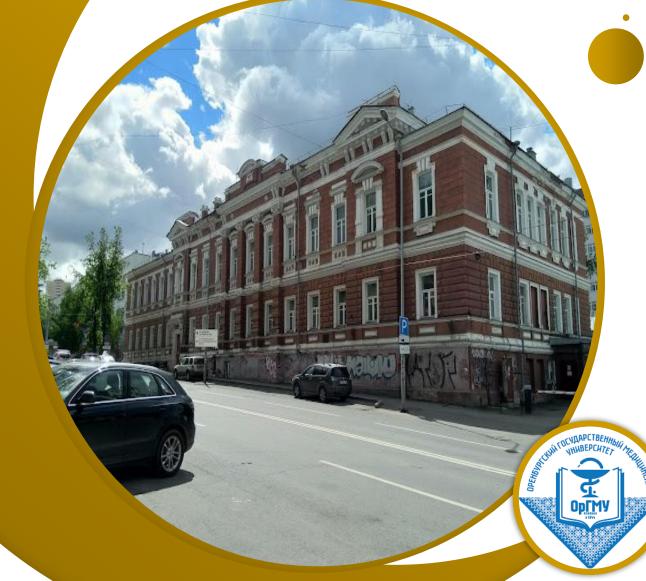

# ORENBURG STATE MEDICAL UNIVERSITY, RUSSIA

The university was established in 1944 by the decision of the State Committee of Russia. The official founders of the Institute are Lazarenko F.M., histologist, professor; Olifson L.E., chemist, associate professor; Silantyev A.K, associate professor, surgeon; the first director of the Institute was Fetisov N.V., surgeon-dentist. The University is located in the city of Orenburg, nearly 1,456 kilometers away from the city of Moscow, the capital of Russia, and nearly 2,166 kilometers away from the city of Saint Petersburg.

Orenburg State Medical University is ranked among the top medical universities in Russia for pursuing MBBS and many other medical degrees. According to Forbes, the leading American Business Magazine, the university ranked 2nd Best Medical University in Russia. The first batch of MBBS graduates from Orenburg State Medical University was released in May 1946. Orenburg State Medical University provides high-quality medical education in English Medium with updated infrastructure and modern equipment's.