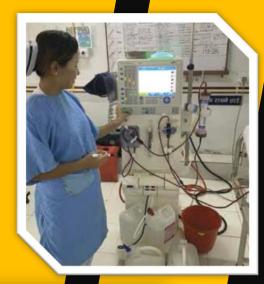

## **Quick Facts**

- ✓ Address : Lagankhel, Lalitpur.
- ✓ Year of Establishment : 2011
- ✓ Affiliated : KAHS, Autonomas.
- ✓ Intake for MBBS : 100 Seats.
- ✓ Foreign seats : 5 seats.
- **✓** Bed capacity of Teaching Hospital : 450