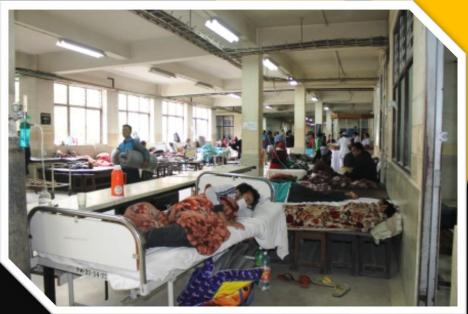

## **Quick Facts**

- ✓ Address : Lagankhel, Lalitpur.
- ✓ Year of Establishment : 2011
- ✓ Affiliated : KAHS, Autonomas.
- ✓ Intake for MBBS : 100 Seats.
- ✓ Foreign seats : 5 seats.
- **✓** Bed capacity of Teaching Hospital : 450