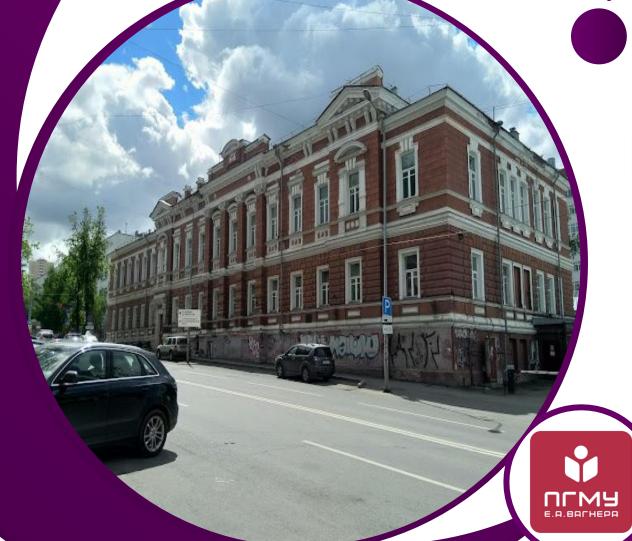

## PERM STATE MEDICAL UNIVERSITY, RUSSIA

Perm State Medical University was established on September 22, 1916 in the Perm city of Russia. Perm State Medical University is one of oldest and biggest universities of Russia. The university was started as a medical faculty of Perm State University in the year 1916. During the initial years after establishment, this faculty was a part of physics and mathematics faculty and then in 1917, it became an independent department of the medical faculty. In February 1931, the academy was named as the Perm Medical institute and later in 1994; the name of the institute was changed to Perm State Medical Academy by the orders of State Committee of Higher Education of the Russian Federation. Perm State Medical Academy became a member of the European Association of Medical Schools in Europe in 1997.