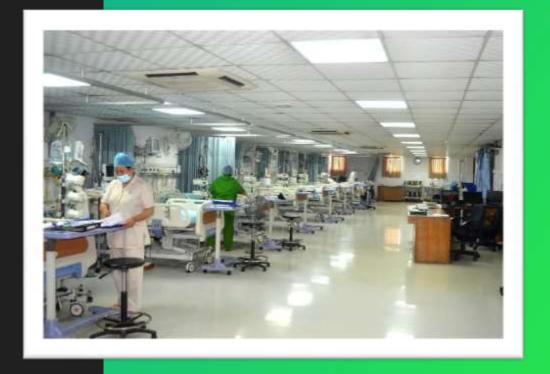

### **Quick Facts**

- ✓ Address : Dhanmondi, Dhaka
- ✓ Year of Establishment : 2010
- ✓ Affiliated: University of Dhaka.
- ✓ Intake for MBBS : 105 seat.
- **✓** Bed capacity of Teaching Hospital : 500
- ✓ Recognized : Bangladesh Medical and Dental Council.
- ✓ Approved By : Ministry of Health and Family Welfare, Government of Bangladesh.