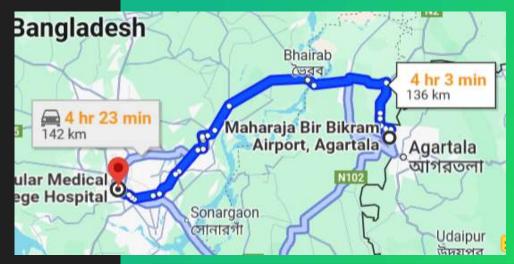

- ✓ Language : English.
- ✓ FMG Passing Rate : High.
- ✓ Agartala Airport To College Distance : 136 KM
- ✓ Dhaka Airport to College distance : 17.6 KM
- ✓ By Road: Dhaka Elevated Expy.
- ✓ Multiple Entry Visa : Simple.
- ✓ Fees Structure: \$ 42,000
- Seat Booking & Admission: \$ 10000 + \$ 10000
- Tuition Fees: \$ 8000 + \$ 7000 x 2 Installments.