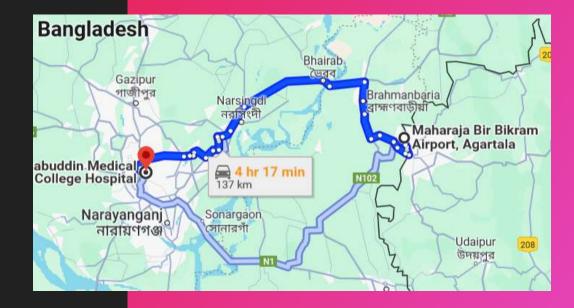

- ✓ Language : English.
- ✓ FMG Passing Rate: High.
- ✓ Agartala Airport To College distance : 135 KM
- **✓ Dhaka Airport to College distance : 11.2 KM**
- ✓ By Road: Dhaka Elevated Expy.
- ✓ Multiple Entry Visa : Simple.
- **✓ Fees Structure : \$ 42,000**
- Admission Fee: \$ 5000 + \$ 20000
- Tuition Fees: \$ 4000 x 4 Installments + \$ 1000