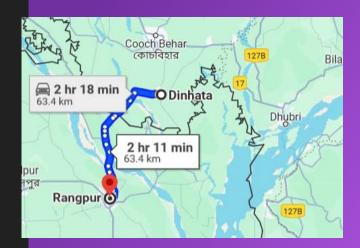

- ✓ Language : English.
- ✓ FMG Passing Rate : High.
- ✓ Dinhata (West Bengal) To Rangpur distance : 63 KM
- ✓ Rangpur City to College distance : 3.8 KM
- ✓ By Road : Gangachara Rd.
- ✓ Multiple Entry Visa : Simple.
- **✓ Fees Structure : \$ 42,000**
- Admission Fees: \$ 5000 + \$ 10000
- Tuition Fees: \$ 3000 x 9 Installments
- Hostel: \$ 3000