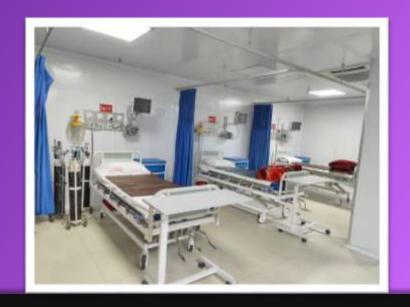

### **Quick Facts**

- ✓ Address : Medical East Gate, Rangpur.
- √ Year of Establishment : 2008
- ✓ Affiliated : Rajshahi Medical University.
- ✓ Intake for MBBS : 135 seats.
- **✓ Bed Capacity of Teaching Hospital : 750**
- ✓ Recognized : Bangladesh Medical & Dental Council.
- ✓ Approved By : Ministry of Health and Family Welfare, Government of Bangladesh.