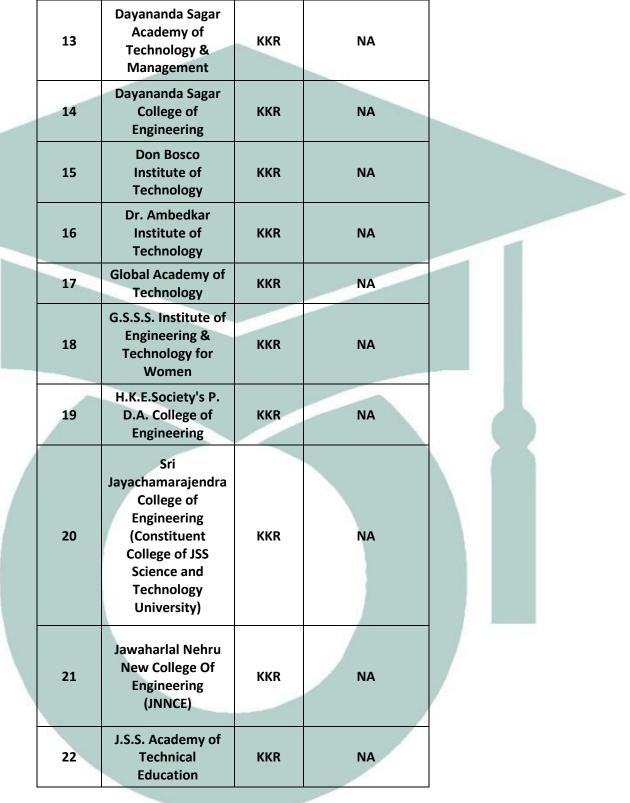

## **AM-Automation & Robotics Engineering**

| S.No | College Name                                                       | Category | AM-Automation<br>& Robotics<br>Engineering |
|------|--------------------------------------------------------------------|----------|--------------------------------------------|
| 1    | Acharya Institute<br>of Technology                                 | KKR      | NA                                         |
| 2    | A M C Engineering<br>College                                       | KKR      | NA                                         |
| 3    | B.N.M. Institute of<br>Technology                                  | KKR      | NA                                         |
| 4    | K.L.E Technological<br>University<br>(Formerly known<br>as BVBCET) | KKR      | 55364                                      |
| 5    | Ballari Institute of<br>Technology &<br>Management                 | KKR      | NA                                         |
| 6    | Bangalore Institute<br>of Technology                               | KKR      | NA                                         |
| 7    | Bapuji Institute of<br>Engineering &<br>Technology                 | KKR      | NA                                         |
| 8    | Basaveshwar<br>Engineering<br>College                              | KKR      | NA                                         |
| 9    | B M S College of<br>Engineering                                    | KKR      | NA                                         |
| 10   | BMS Institute of<br>Technology &<br>Management                     | KKR      | NA                                         |
| 11   | CMR Institute of<br>Technolog                                      | KKR      | NA                                         |
| 12   | Cambridge<br>Institute of<br>Technology                            | KKR      | NA                                         |