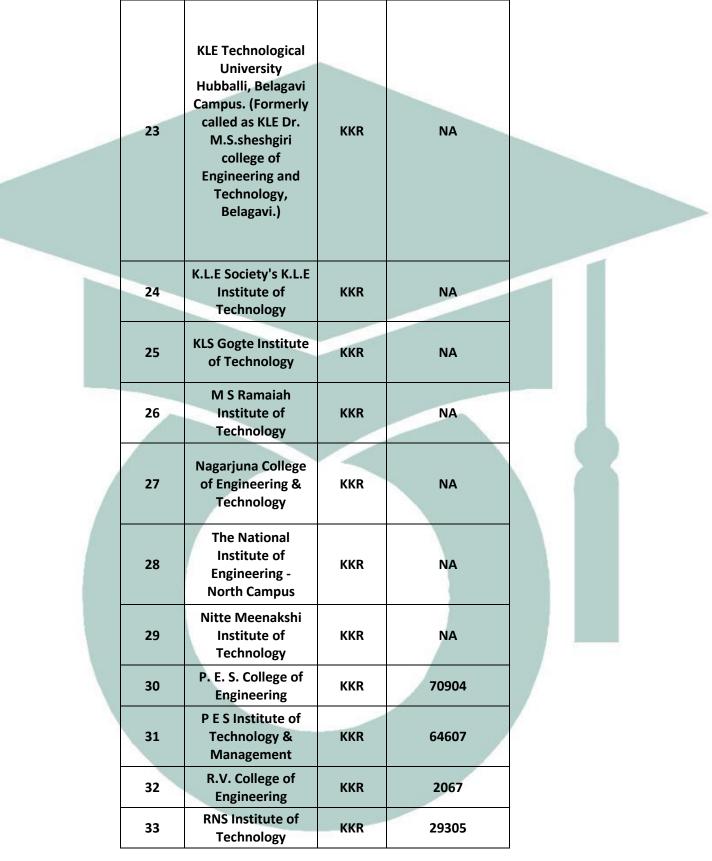

educationbodmas@gmail.com Head Office: Z-169, Ground Floor Sector 12, Noida, UP 201301 Tel:- +91 9511626721

|  |    |                                                                                                                                     | 0   | 0 (   |  |
|--|----|-------------------------------------------------------------------------------------------------------------------------------------|-----|-------|--|
|  | 12 | Cambridge<br>Institute of<br>Technology                                                                                             | KKR | NA    |  |
|  | 13 | Dayananda Sagar<br>Academy of<br>Technology &<br>Management                                                                         | KKR | 40959 |  |
|  | 14 | Dayananda Sagar<br>College of<br>Engineering                                                                                        | KKR | 11377 |  |
|  | 15 | Don Bosco<br>Institute of<br>Technology                                                                                             | KKR | NA    |  |
|  | 16 | Dr. Ambedkar<br>Institute of<br>Technology                                                                                          | KKR | NA    |  |
|  | 17 | Global Academy of<br>Technology                                                                                                     | KKR | NA    |  |
|  | 18 | G.S.S.S. Institute of<br>Engineering &<br>Technology for<br>Women                                                                   | KKR | NA    |  |
|  | 19 | H.K.E.Society's P.<br>D.A. College of<br>Engineering                                                                                | KKR | NA    |  |
|  | 20 | Sri<br>Jayachamarajendra<br>College of<br>Engineering<br>(Constituent<br>College of JSS<br>Science and<br>Technology<br>University) | KKR | NA    |  |
|  | 21 | Jawaharlal Nehru<br>New College Of<br>Engineering<br>(JNNCE)                                                                        | KKR | NA    |  |
|  | 22 | J.S.S. Academy of<br>Technical<br>Education                                                                                         | KKR | NA    |  |

|    |                                                                                        | 0                                                                                                                                                                                                                                                                                                                                                                                                                                                                                                                                                        | <u> </u>                                                                                                                                                                                                                                                                                                                                                                                                                                                                                                           |                                                                                                                                                                                                                                                                                                                                                                                                                                                                                                                                                                                                                     |
|----|----------------------------------------------------------------------------------------|----------------------------------------------------------------------------------------------------------------------------------------------------------------------------------------------------------------------------------------------------------------------------------------------------------------------------------------------------------------------------------------------------------------------------------------------------------------------------------------------------------------------------------------------------------|--------------------------------------------------------------------------------------------------------------------------------------------------------------------------------------------------------------------------------------------------------------------------------------------------------------------------------------------------------------------------------------------------------------------------------------------------------------------------------------------------------------------|---------------------------------------------------------------------------------------------------------------------------------------------------------------------------------------------------------------------------------------------------------------------------------------------------------------------------------------------------------------------------------------------------------------------------------------------------------------------------------------------------------------------------------------------------------------------------------------------------------------------|
| 34 | S J B Institute of<br>Technology                                                       | KKR                                                                                                                                                                                                                                                                                                                                                                                                                                                                                                                                                      | 44569                                                                                                                                                                                                                                                                                                                                                                                                                                                                                                              |                                                                                                                                                                                                                                                                                                                                                                                                                                                                                                                                                                                                                     |
| 35 | Sahyadri College of<br>Engineering &<br>Management                                     | KKR                                                                                                                                                                                                                                                                                                                                                                                                                                                                                                                                                      | NA                                                                                                                                                                                                                                                                                                                                                                                                                                                                                                                 |                                                                                                                                                                                                                                                                                                                                                                                                                                                                                                                                                                                                                     |
| 36 | Sambhram<br>Institute of<br>Technology                                                 | KKR                                                                                                                                                                                                                                                                                                                                                                                                                                                                                                                                                      | NA                                                                                                                                                                                                                                                                                                                                                                                                                                                                                                                 |                                                                                                                                                                                                                                                                                                                                                                                                                                                                                                                                                                                                                     |
| 37 | SDM College of<br>Engineering &<br>Technology                                          | KKR                                                                                                                                                                                                                                                                                                                                                                                                                                                                                                                                                      | NA                                                                                                                                                                                                                                                                                                                                                                                                                                                                                                                 |                                                                                                                                                                                                                                                                                                                                                                                                                                                                                                                                                                                                                     |
| 38 | SDM Institute of<br>Technology                                                         | KKR                                                                                                                                                                                                                                                                                                                                                                                                                                                                                                                                                      | NA                                                                                                                                                                                                                                                                                                                                                                                                                                                                                                                 |                                                                                                                                                                                                                                                                                                                                                                                                                                                                                                                                                                                                                     |
| 39 | Siddaganga<br>Institute of<br>Technology                                               | KKR                                                                                                                                                                                                                                                                                                                                                                                                                                                                                                                                                      | NA                                                                                                                                                                                                                                                                                                                                                                                                                                                                                                                 |                                                                                                                                                                                                                                                                                                                                                                                                                                                                                                                                                                                                                     |
| 40 | Sir. M.<br>Visvesvaraya<br>Institute of<br>Technology                                  | KKR                                                                                                                                                                                                                                                                                                                                                                                                                                                                                                                                                      | NA                                                                                                                                                                                                                                                                                                                                                                                                                                                                                                                 |                                                                                                                                                                                                                                                                                                                                                                                                                                                                                                                                                                                                                     |
| 41 | The National<br>Institute of<br>Engineering -<br>South Campus                          | KKR                                                                                                                                                                                                                                                                                                                                                                                                                                                                                                                                                      | NA                                                                                                                                                                                                                                                                                                                                                                                                                                                                                                                 |                                                                                                                                                                                                                                                                                                                                                                                                                                                                                                                                                                                                                     |
| 42 | Vidyavardhaka<br>College of<br>Engineering                                             | KKR                                                                                                                                                                                                                                                                                                                                                                                                                                                                                                                                                      | NA                                                                                                                                                                                                                                                                                                                                                                                                                                                                                                                 |                                                                                                                                                                                                                                                                                                                                                                                                                                                                                                                                                                                                                     |
| 43 | GITAM University                                                                       | KKR                                                                                                                                                                                                                                                                                                                                                                                                                                                                                                                                                      | NA                                                                                                                                                                                                                                                                                                                                                                                                                                                                                                                 |                                                                                                                                                                                                                                                                                                                                                                                                                                                                                                                                                                                                                     |
| 44 | Presidency<br>University                                                               | KKR                                                                                                                                                                                                                                                                                                                                                                                                                                                                                                                                                      | NA                                                                                                                                                                                                                                                                                                                                                                                                                                                                                                                 |                                                                                                                                                                                                                                                                                                                                                                                                                                                                                                                                                                                                                     |
| 45 | Dayananda Sagar<br>University                                                          | KKR                                                                                                                                                                                                                                                                                                                                                                                                                                                                                                                                                      | NA                                                                                                                                                                                                                                                                                                                                                                                                                                                                                                                 |                                                                                                                                                                                                                                                                                                                                                                                                                                                                                                                                                                                                                     |
| 46 | CMR University                                                                         | KKR                                                                                                                                                                                                                                                                                                                                                                                                                                                                                                                                                      | NA                                                                                                                                                                                                                                                                                                                                                                                                                                                                                                                 |                                                                                                                                                                                                                                                                                                                                                                                                                                                                                                                                                                                                                     |
| 47 | RV Institute of<br>Technology and                                                      | KKR                                                                                                                                                                                                                                                                                                                                                                                                                                                                                                                                                      | NA                                                                                                                                                                                                                                                                                                                                                                                                                                                                                                                 |                                                                                                                                                                                                                                                                                                                                                                                                                                                                                                                                                                                                                     |
|    | 35<br>36<br>37<br>38<br>39<br>40<br>41<br>41<br>42<br>43<br>42<br>43<br>44<br>45<br>46 | 34Technology35Sahyadri College of<br>Engineering &<br>Management36Sambhram<br>Institute of<br>Technology36SDM College of<br>Engineering &<br>Technology37SDM College of<br>Engineering &<br>Technology38SDM Institute of<br>Technology39Siddaganga<br>Institute of<br>Technology40Sir. M.<br>Visvesvaraya<br>Institute of<br>Technology41Sir. M.<br>Visvesvaraya<br>Institute of<br>Engineering -<br>South Campus42Vidyavardhaka<br>College of<br>Engineering43GITAM University44Presidency<br>University45Dayananda Sagar<br>University46CMR University | 34TechnologyKKR35Sahyadri College of<br>Engineering &<br>ManagementKKR36Sambhram<br>Institute of<br>TechnologyKKR37SDM College of<br>Engineering &<br>TechnologyKKR38SDM Institute of<br>TechnologyKKR39Siddaganga<br>Institute of<br>TechnologyKKR40Sir. M.<br>Visvesvaraya<br>Institute of<br>TechnologyKKR41The National<br>Institute of<br>Engineering -<br>South CampusKKR42Vidyavardhaka<br>College of<br>EngineeringKKR43GITAM UniversityKKR44Presidency<br>UniversityKKR45Dayananda Sagar<br>UniversityKKR | 34TechnologyKKR4456935Sahyadri College of<br>Engineering &<br>ManagementKKRNA36Sambhram<br>Institute of<br>TechnologyKKRNA37SDM College of<br>Engineering &<br>TechnologyKKRNA38SDM Institute of<br>TechnologyKKRNA39Siddaganga<br>Institute of<br>TechnologyKKRNA40Sir. M.<br>Visvesvaraya<br>Institute of<br>TechnologyKKRNA40Visvesvaraya<br>Institute of<br>TechnologyKKRNA41The National<br>Institute of<br>Engineering -<br>South CampusKKRNA42Vidyavardhaka<br>College of<br>EngineeringKKRNA43GITAM UniversityKKRNA44Presidency<br>UniversityKKRNA45Dayananda Sagar<br>UniversityKKRNA46CMR UniversityKKRNA |