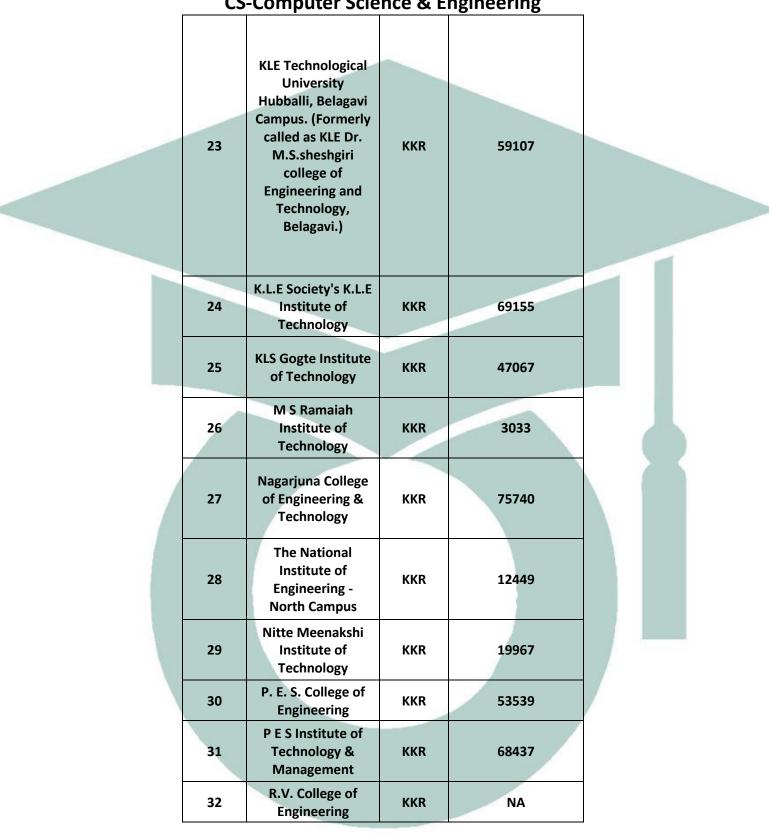

## **CS-Computer Science & Engineering**

| S.n | 10 | College Name                                                       | Category | CS-Computer<br>Science &<br>Engineering |
|-----|----|--------------------------------------------------------------------|----------|-----------------------------------------|
| 1   |    | Acharya Institute<br>of Technology                                 | KKR      | 41733                                   |
| 2   |    | A M C Engineering<br>College                                       | KKR      | 65428                                   |
| 3   |    | B.N.M. Institute of<br>Technology                                  | KKR      | 30131                                   |
| 4   |    | K.L.E Technological<br>University<br>(Formerly known<br>as BVBCET) | KKR      | 20244                                   |
| 5   |    | Ballari Institute of<br>Technology &<br>Management                 | KKR      | 45958                                   |
| 6   |    | Bangalore Institute<br>of Technology                               | KKR      | 16470                                   |
| 7   | ,  | Bapuji Institute of<br>Engineering &<br>Technology                 | KKR      | 54138                                   |
| 8   |    | Basaveshwar<br>Engineering<br>College                              | KKR      | 68329                                   |
| 9   | ,  | B M S College of<br>Engineering                                    | KKR      | 2761                                    |
| 10  | D  | BMS Institute of<br>Technology &<br>Management                     | KKR      | 12614                                   |
| 11  | 1  | CMR Institute of<br>Technolog                                      | KKR      | 32069                                   |
| 12  | 2  | Cambridge<br>Institute of<br>Technology                            | KKR      | 50388                                   |

educationbodmas@gmail.com Head Office: Z-169, Ground Floor Sector 12, Noida, UP 201301 Tel:- +91 9511626721

| CS | -Computer Scie                                                                                                                      | nce & Er | ngineering |  |
|----|-------------------------------------------------------------------------------------------------------------------------------------|----------|------------|--|
| 13 | Dayananda Sagar<br>Academy of<br>Technology &<br>Management                                                                         | KKR      | 30716      |  |
| 14 | Dayananda Sagar<br>College of<br>Engineering                                                                                        | KKR      | 7784       |  |
| 15 | Don Bosco<br>Institute of<br>Technology                                                                                             | KKR      | 69611      |  |
| 16 | Dr. Ambedkar<br>Institute of<br>Technology                                                                                          | KKR      | 41069      |  |
| 17 | Global Academy of<br>Technology                                                                                                     | KKR      | 45107      |  |
|    | G.S.S.S. Institute of                                                                                                               |          |            |  |
| 18 | Engineering &<br>Technology for<br>Women                                                                                            | KKR      | 46862      |  |
| 19 | H.K.E.Society's P.<br>D.A. College of<br>Engineering                                                                                | KKR      | 75636      |  |
| 20 | Sri<br>Jayachamarajendra<br>College of<br>Engineering<br>(Constituent<br>College of JSS<br>Science and<br>Technology<br>University) | KKR      | 7233       |  |
| 21 | Jawaharlal Nehru<br>New College Of<br>Engineering<br>(JNNCE)                                                                        | KKR      | NA         |  |
| 22 | J.S.S. Academy of<br>Technical<br>Education                                                                                         | KKR      | 30605      |  |