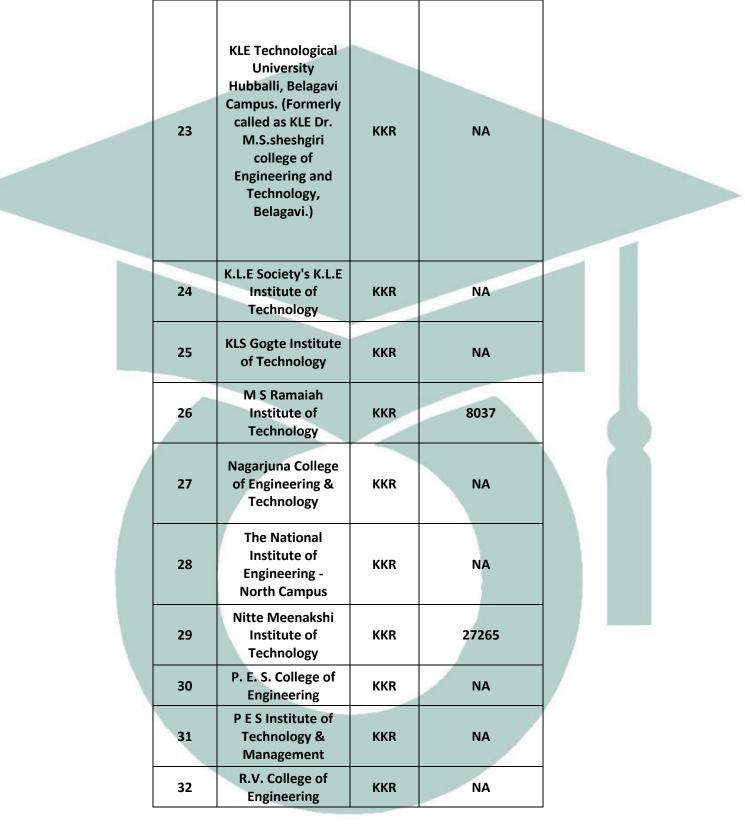

| 33 | RNS Institute of<br>Technology                                | KKR | NA    |  |
|----|---------------------------------------------------------------|-----|-------|--|
| 34 | S J B Institute of<br>Technology                              | KKR | NA    |  |
| 35 | Sahyadri College of<br>Engineering &<br>Management            | KKR | NA    |  |
| 36 | Sambhram<br>Institute of<br>Technology                        | KKR | NA    |  |
| 37 | SDM College of<br>Engineering &<br>Technology                 | KKR | NA    |  |
| 38 | SDM Institute of<br>Technology                                | KKR | NA    |  |
| 39 | Siddaganga<br>Institute of<br>Technology                      | KKR | 28511 |  |
| 40 | Sir. M.<br>Visvesvaraya<br>Institute of<br>Technology         | KKR | NA    |  |
| 41 | The National<br>Institute of<br>Engineering -<br>South Campus | KKR | NA    |  |
| 42 | Vidyavardhaka<br>College of<br>Engineering                    | KKR | NA    |  |
| 43 | GITAM University                                              | KKR | NA    |  |
| 44 | Presidency<br>University                                      | KKR | NA    |  |
| 45 | Dayananda Sagar<br>University                                 | KKR | NA    |  |
| 46 | CMR University                                                | KKR | NA    |  |
| 47 | RV Institute of<br>Technology and<br>Management               | KKR | NA    |  |