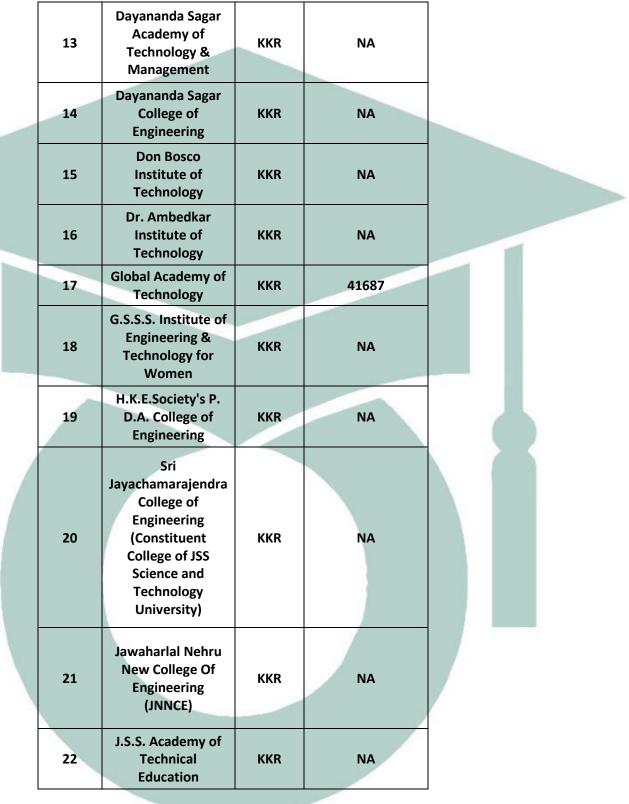

|      |                                                                    | 1                |                                                 |
|------|--------------------------------------------------------------------|------------------|-------------------------------------------------|
| S.No | College Name                                                       | Seat<br>Category | AD-Artificial<br>Intelligence &<br>Data Science |
| 1    | Acharya Institute<br>of Technology                                 | KKR              | NA                                              |
| 2    | A M C Engineering<br>College                                       | KKR              | NA                                              |
| 3    | B.N.M. Institute of<br>Technology                                  | KKR              | NA                                              |
| 4    | K.L.E Technological<br>University<br>(Formerly known<br>as BVBCET) | KKR              | NA                                              |
| 5    | Ballari Institute of<br>Technology &<br>Management                 | KKR              | NA                                              |
| 6    | Bangalore Institute<br>of Technology                               | KKR              | NA                                              |
| 7    | Bapuji Institute of<br>Engineering &<br>Technology                 | KKR              | NA                                              |
| 8    | Basaveshwar<br>Engineering<br>College                              | KKR              | NA                                              |
| 9    | B M S College of<br>Engineering                                    | KKR              | 6942                                            |
| 10   | BMS Institute of<br>Technology &<br>Management                     | KKR              | NA                                              |
| 11   | CMR Institute of<br>Technolog                                      | KKR              | 51322                                           |
| 12   | Cambridge<br>Institute of<br>Technology                            | KKR              | NA                                              |