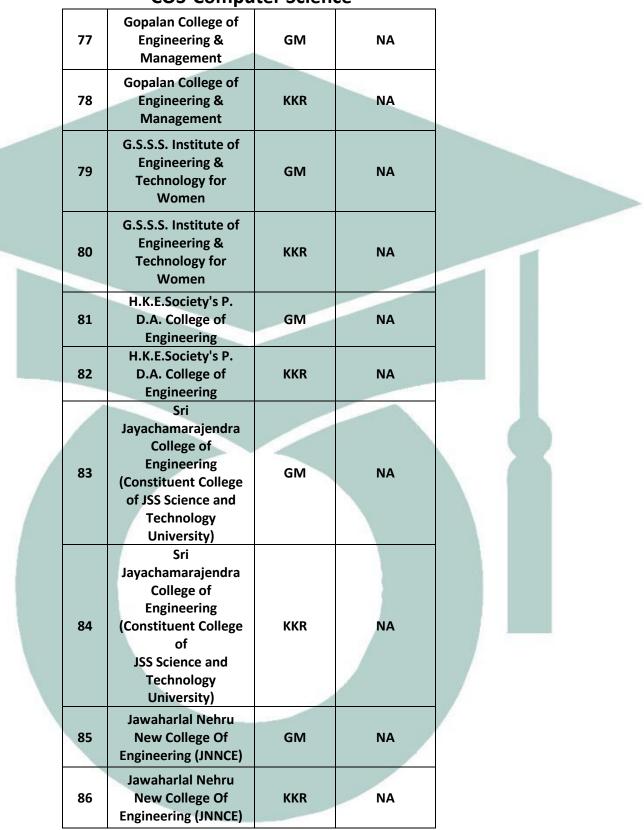

|    | COS-Compu                                                                                                                                                                   | iter Scien | ce |  |
|----|-----------------------------------------------------------------------------------------------------------------------------------------------------------------------------|------------|----|--|
| 87 | , J.S.S. Academy of<br>Technical Education                                                                                                                                  | GM         | NA |  |
| 88 | J.S.S. Academy of<br>Technical Education                                                                                                                                    | KKR        | NA |  |
| 89 | JSS Science &<br>Technology<br>University                                                                                                                                   | GM         | NA |  |
| 90 | JSS Science &<br>Technology<br>University                                                                                                                                   | KKR        | NA |  |
| 91 | Jain College of<br>Engineering                                                                                                                                              | GM         | NA |  |
| 92 | Jain College of<br>Engineering                                                                                                                                              | KKR        | NA |  |
| 93 | Jnana Vikas Institute<br>of Technology                                                                                                                                      | GM         | NA |  |
| 94 | Jnana Vikas Institute<br>of Technology                                                                                                                                      | KKR        | NA |  |
| 95 | Jain College of<br>Engineering and<br>Research                                                                                                                              | GM         | NA |  |
| 96 | Jain College of<br>Engineering and<br>Research                                                                                                                              | KKR        | NA |  |
| 97 | KLE Technological<br>University Hubballi,<br>Belagavi Campus.<br>(Formerly called as<br>KLE Dr. M.S.sheshgiri<br>college of<br>Engineering and<br>Technology,<br>Belagavi.) | GM         | NA |  |
| 98 | KLE Technological<br>University Hubballi,<br>Belagavi Campus.<br>(Formerly called as                                                                                        | KKR        | NA |  |