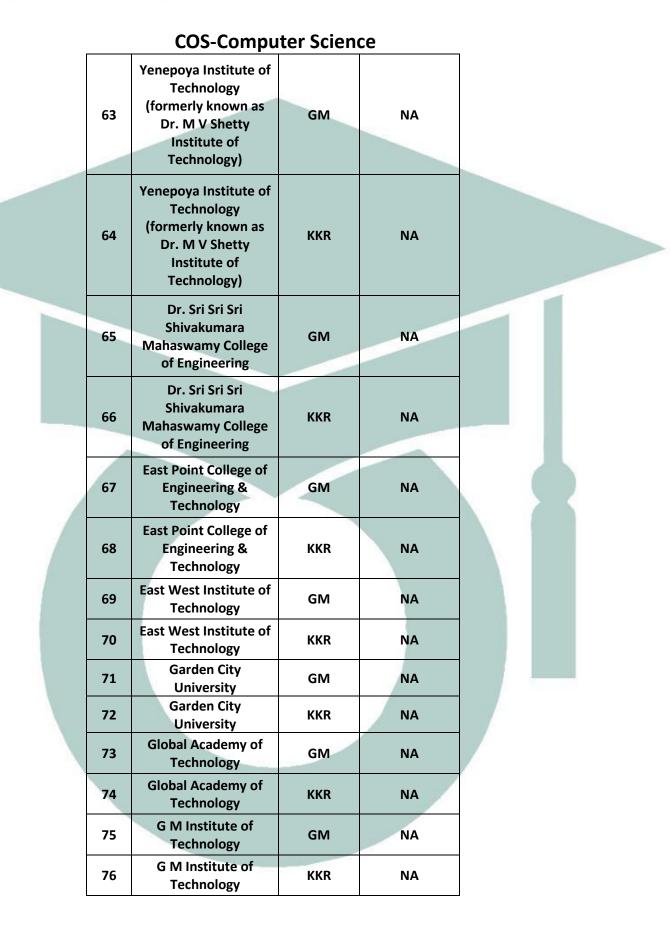

|    | COS-Compu                                                                                                                                                                   | iter Scien | ce |  |
|----|-----------------------------------------------------------------------------------------------------------------------------------------------------------------------------|------------|----|--|
| 87 | , J.S.S. Academy of<br>Technical Education                                                                                                                                  | GM         | NA |  |
| 88 | J.S.S. Academy of<br>Technical Education                                                                                                                                    | KKR        | NA |  |
| 89 | JSS Science &<br>Technology<br>University                                                                                                                                   | GM         | NA |  |
| 90 | JSS Science &<br>Technology<br>University                                                                                                                                   | KKR        | NA |  |
| 91 | Jain College of<br>Engineering                                                                                                                                              | GM         | NA |  |
| 92 | Jain College of<br>Engineering                                                                                                                                              | KKR        | NA |  |
| 93 | Jnana Vikas Institute<br>of Technology                                                                                                                                      | GM         | NA |  |
| 94 | Jnana Vikas Institute<br>of Technology                                                                                                                                      | KKR        | NA |  |
| 95 | Jain College of<br>Engineering and<br>Research                                                                                                                              | GM         | NA |  |
| 96 | Jain College of<br>Engineering and<br>Research                                                                                                                              | KKR        | NA |  |
| 97 | KLE Technological<br>University Hubballi,<br>Belagavi Campus.<br>(Formerly called as<br>KLE Dr. M.S.sheshgiri<br>college of<br>Engineering and<br>Technology,<br>Belagavi.) | GM         | NA |  |
| 98 | KLE Technological<br>University Hubballi,<br>Belagavi Campus.<br>(Formerly called as                                                                                        | KKR        | NA |  |