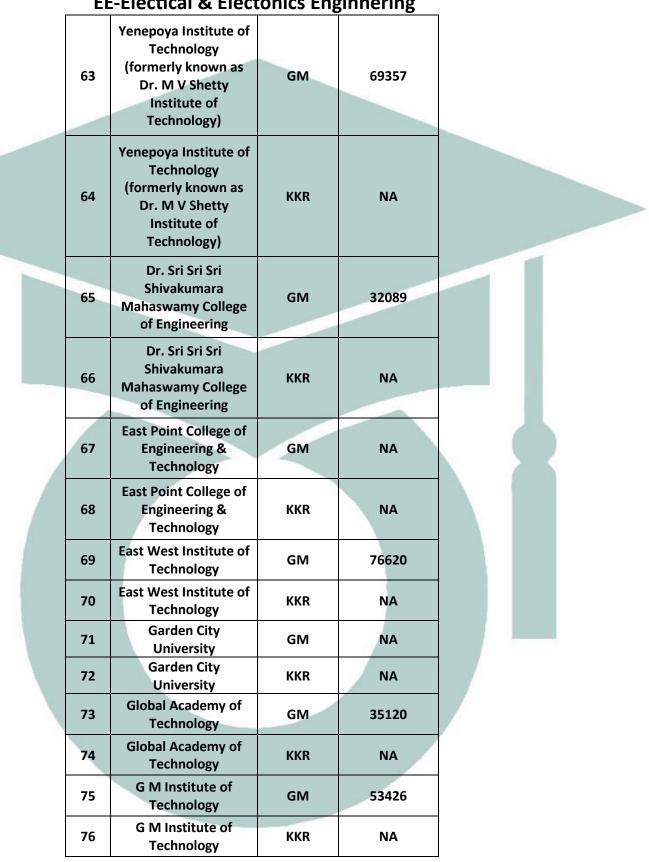

educationbodmas@gmail.com Head Office: Z-169, Ground Floor Sector 12, Noida, UP 201301 Tel:- +91 9511626721

| <br>EE | E-Electical & Elect                                                                                                                 | onics Eng | sinnering |  |
|--------|-------------------------------------------------------------------------------------------------------------------------------------|-----------|-----------|--|
| 77     | Gopalan College of<br>Engineering &<br>Management                                                                                   | GM        | NA        |  |
| 78     | Gopalan College of<br>Engineering &<br>Management                                                                                   | KKR       | NA        |  |
| 79     | G.S.S.S. Institute of<br>Engineering &<br>Technology for<br>Women                                                                   | GM        | NA        |  |
| 80     | G.S.S.S. Institute of<br>Engineering &<br>Technology for<br>Women                                                                   | KKR       | NA        |  |
| 81     | H.K.E.Society's P.<br>D.A. College of<br>Engineering                                                                                | GM        | 36505     |  |
| 82     | H.K.E.Society's P.<br>D.A. College of<br>Engineering                                                                                | KKR       | NA        |  |
| 83     | Sri<br>Jayachamarajendra<br>College of<br>Engineering<br>(Constituent College<br>of JSS Science and<br>Technology<br>University)    | GM        | NA        |  |
| 84     | Sri<br>Jayachamarajendra<br>College of<br>Engineering<br>(Constituent College<br>of<br>JSS Science and<br>Technology<br>University) | KKR       | NA        |  |
| 85     | Jawaharlal Nehru<br>New College Of<br>Engineering (JNNCE)                                                                           | GM        | 76134     |  |
| 86     | Jawaharlal Nehru<br>New College Of<br>Engineering (JNNCE)                                                                           | KKR       | NA        |  |