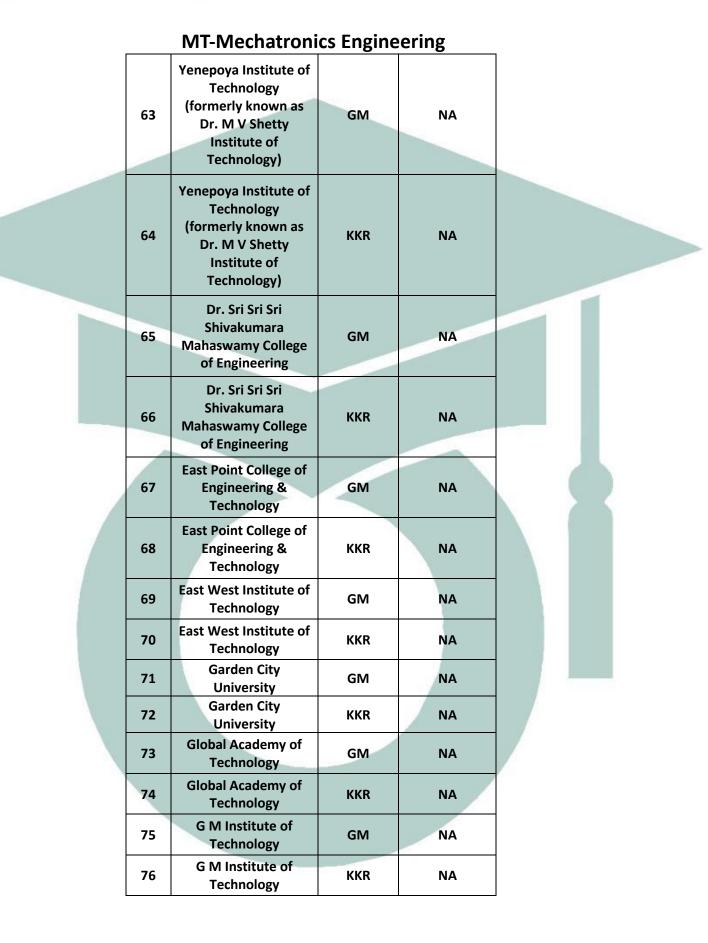

| KKR       | NA    |   |
| 55 | Dayananda Sagar<br>Academy of<br>Technology &<br>Management | GM        | NA    |   |
| 56 | Dayananda Sagar<br>Academy of<br>Technology &<br>Management | KKR       | NA    |   |
| 57 | Dayananda Sagar<br>College of<br>Engineering                | GM        | NA    |   |
| 58 | Dayananda Sagar<br>College of<br>Engineering                | KKR       | NA    |   |
| 59 | Don Bosco Institute<br>of Technology                        | GM        | NA    |   |
| 60 | Don Bosco Institute<br>of Technology                        | KKR       | NA    |   |
| 61 | Dr. Ambedkar<br>Institute of<br>Technology                  | GM        | NA    |   |
| 62 | Dr. Ambedkar<br>Institute of<br>Technology                  | KKR       | NA    |   |











|    | MT-Mechatroni                                                                                                                                                               | cs Engine | ering |  |
|----|-----------------------------------------------------------------------------------------------------------------------------------------------------------------------------|-----------|-------|--|
| 87 | J.S.S. Academy of<br>Technical Education                                                                                                                                    | GM        | NA    |  |
| 88 | J.S.S. Academy of<br>Technical Education                                                                                                                                    |