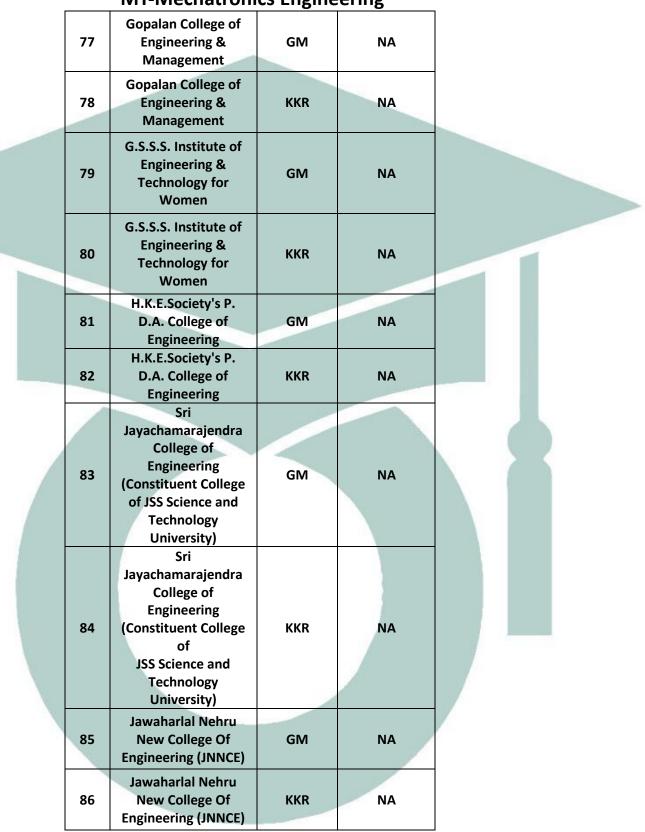

| KKR       | NA    |   |
| 55 | Dayananda Sagar<br>Academy of<br>Technology &<br>Management | GM        | NA    |   |
| 56 | Dayananda Sagar<br>Academy of<br>Technology &<br>Management | KKR       | NA    |   |
| 57 | Dayananda Sagar<br>College of<br>Engineering                | GM        | NA    |   |
| 58 | Dayananda Sagar<br>College of<br>Engineering                | KKR       | NA    |   |
| 59 | Don Bosco Institute<br>of Technology                        | GM        | NA    |   |
| 60 | Don Bosco Institute<br>of Technology                        | KKR       | NA    |   |
| 61 | Dr. Ambedkar<br>Institute of<br>Technology                  | GM        | NA    |   |
| 62 | Dr. Ambedkar<br>Institute of<br>Technology                  | KKR       | NA    |   |











|    | MT-Mechatroni                                                                                                                                                               | cs Engine | ering |  |
|----|-----------------------------------------------------------------------------------------------------------------------------------------------------------------------------|-----------|-------|--|
| 87 | J.S.S. Academy of<br>Technical Education                                                                                                                                    | GM        | NA    |  |
| 88 | J.S.S. Academy of<br>Technical Education                                                                                                                                    | KKR