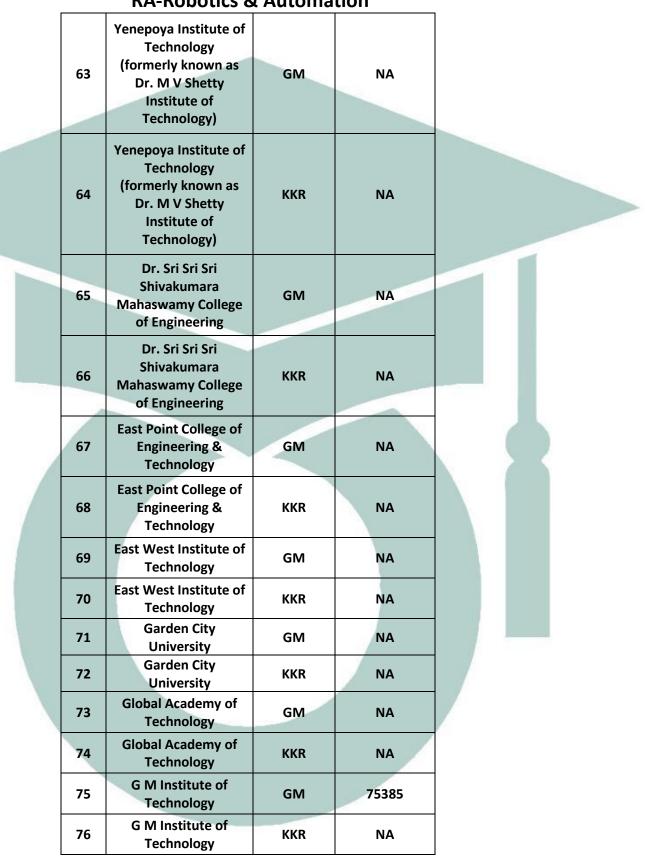

|    | κα-κοροτιςς &                                               | Automa |    |  |
|----|-------------------------------------------------------------|--------|----|--|
| 48 | Cambridge Institute<br>of Technology                        | KKR    | NA |  |
| 49 | Channabasaveshwara<br>Institute of<br>Technology            | GM     | NA |  |
| 50 | Channabasaveshwara<br>Institute of<br>Technology            | KKR    | NA |  |
| 51 | City Engineering<br>College                                 | GM     | NA |  |
| 52 | City Engineering<br>College                                 | KKR    | NA |  |
| 53 | Coorg Institute of<br>Technology                            | GM     | NA |  |
| 54 | Coorg Institute of<br>Technology                            | KKR    | NA |  |
| 55 | Dayananda Sagar<br>Academy of<br>Technology &<br>Management | GM     | NA |  |
| 56 | Dayananda Sagar<br>Academy of<br>Technology &<br>Management | KKR    | NA |  |
| 57 | Dayananda Sagar<br>College of<br>Engineering                | GM     | NA |  |
| 58 | Dayananda Sagar<br>College of<br>Engineering                | KKR    | NA |  |
| 59 | Don Bosco Institute<br>of Technology                        | GM     | NA |  |
| 60 | Don Bosco Institute<br>of Technology                        | KKR    | NA |  |
| 61 | Dr. Ambedkar<br>Institute of<br>Technology                  | GM     | NA |  |
| 62 | Dr. Ambedkar<br>Institute of<br>Technology                  | KKR    | NA |  |

|    | RA-RODOTICS &                                                                                                                                                               | k Automa | uon   |  |
|----|-----------------------------------------------------------------------------------------------------------------------------------------------------------------------------|----------|-------|--|
| 87 | J.S.S. Academy of<br>Technical Education                                                                                                                                    | GM       | 15068 |  |
| 88 | J.S.S. Academy of<br>Technical Education                                                                                                                                    | KKR      | NA    |  |
| 89 | JSS Science &<br>Technology<br>University                                                                                                                                   | GM       | NA    |  |
| 90 | JSS Science &<br>Technology<br>University                                                                                                                                   | KKR      | NA    |  |
| 91 | Jain College of<br>Engineering                                                                                                                                              | GM       | NA    |  |
| 92 | Jain College of<br>Engineering                                                                                                                                              | KKR      | NA    |  |
| 93 | Jnana Vikas Institute<br>of Technology                                                                                                                                      | GM       | NA    |  |
| 94 | Jnana Vikas Institute<br>of Technology                                                                                                                                      | KKR      | NA    |  |
| 95 | Jain College of<br>Engineering and<br>Research                                                                                                                              | GM       | NA    |  |
| 96 | Jain College of<br>Engineering and<br>Research                                                                                                                              | KKR      | NA    |  |
| 97 | KLE Technological<br>University Hubballi,<br>Belagavi Campus.<br>(Formerly called as<br>KLE Dr. M.S.sheshgiri<br>college of<br>Engineering and<br>Technology,<br>Belagavi.) | GM       | NA    |  |
| 98 | KLE Technological<br>University Hubballi,<br>Belagavi Campus.<br>(Formerly called as<br>KLE Dr. M.S.sheshgiri<br>college of<br>Engineering and<br>Technology,<br>Belagavi.) | KKR      | NA    |  |