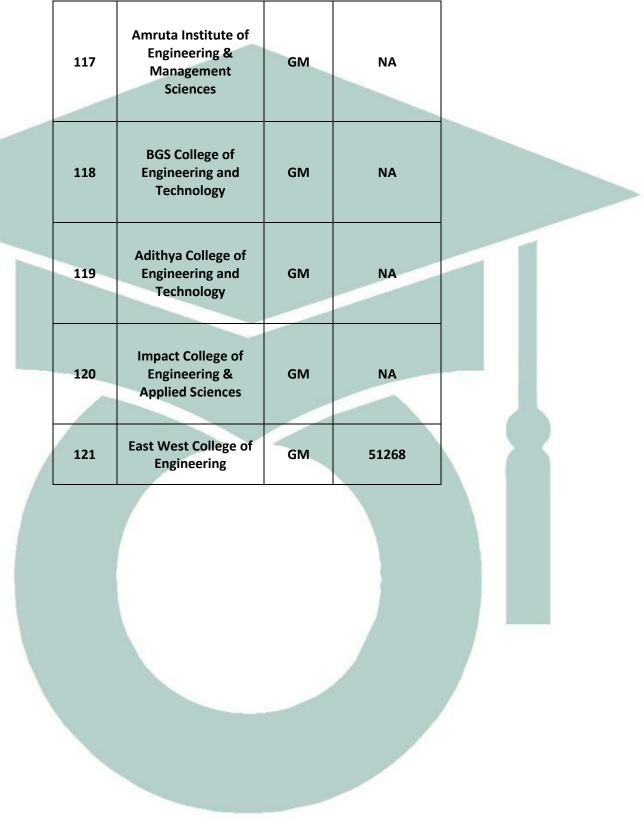

|     |                                                                |    |       | - |
|-----|----------------------------------------------------------------|----|-------|---|
| 107 | GITAM University                                               | GM | 67234 |   |
| 108 | Mysore College of<br>Engineering &<br>Management               | GM | 67235 |   |
| 109 | Presidency University                                          | GM | 72538 |   |
| 110 | Dayananda Sagar<br>University                                  | GM | 31222 |   |
| 111 | Jain Institute of<br>Technology                                | GM | 72714 |   |
| 112 | CMR University                                                 | GM | 35074 |   |
| 113 | Jain College of<br>Engineering and<br>Technology               | GM | 63262 |   |
| 114 | Ramaiah University<br>of Applied Sciences                      | GM | NA    |   |
| 115 | RV Institute of<br>Technology and<br>Management                | GM | 8116  |   |
| 116 | Biluru Gurubasava<br>Mahaswamiji<br>Institute of<br>Technology | GM | NA    |   |