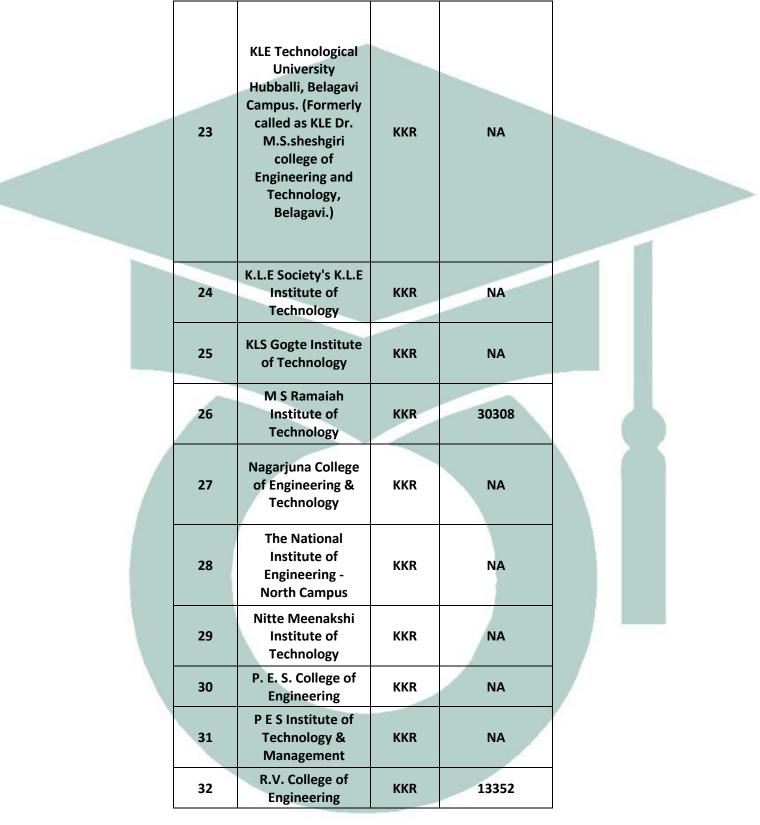

educationbodmas@gmail.com Head Office: Z-169, Ground Floor Sector 12, Noida, UP 201301 Tel:- +91 9511626721

|    |                                                                                                                                     |     | 0     |  |
|----|-------------------------------------------------------------------------------------------------------------------------------------|-----|-------|--|
| 13 | Dayananda Sagar<br>Academy of<br>Technology &<br>Management                                                                         | KKR | NA    |  |
| 14 | Dayananda Sagar<br>College of<br>Engineering                                                                                        | KKR | 47818 |  |
| 15 | Don Bosco<br>Institute of<br>Technology                                                                                             | KKR | NA    |  |
| 16 | Dr. Ambedkar<br>Institute of<br>Technology                                                                                          | KKR | NA    |  |
| 17 | Global Academy of<br>Technology                                                                                                     | KKR | NA    |  |
| 18 | G.S.S.S. Institute of<br>Engineering &<br>Technology for<br>Women                                                                   | KKR | NA    |  |
| 19 | H.K.E.Society's P.<br>D.A. College of<br>Engineering                                                                                | KKR | NA    |  |
| 20 | Sri<br>Jayachamarajendra<br>College of<br>Engineering<br>(Constituent<br>College of JSS<br>Science and<br>Technology<br>University) | KKR | NA    |  |
| 21 | Jawaharlal Nehru<br>New College Of<br>Engineering<br>(JNNCE)                                                                        | KKR | NA    |  |
| 22 | J.S.S. Academy of<br>Technical<br>Education                                                                                         | KKR | NA    |  |