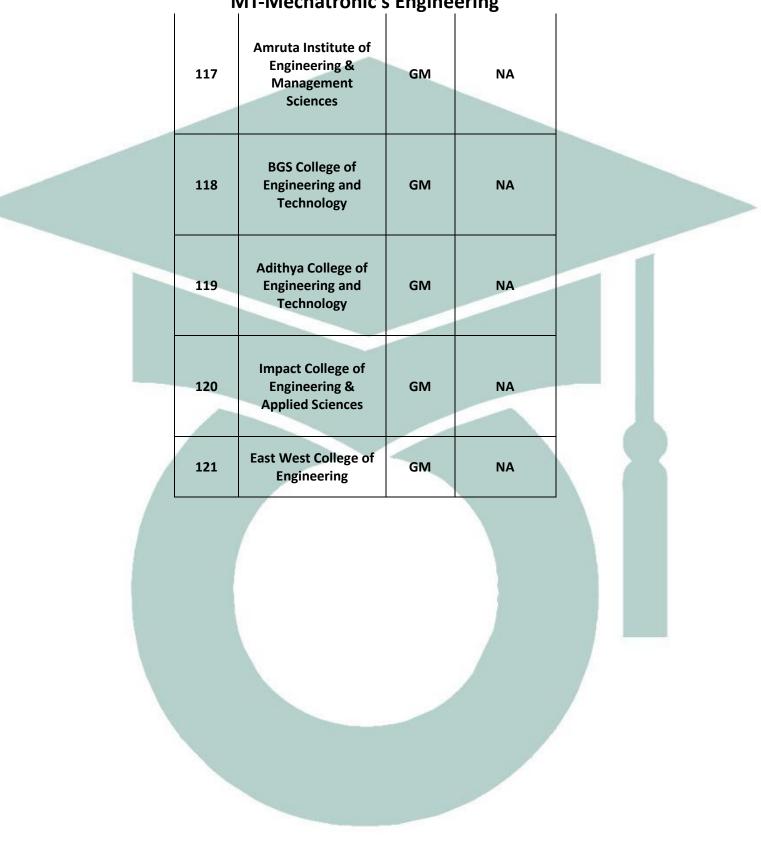

| MT-Mechatronic s Engineering |     |                                                                                                                                                                            |          |             |  |  |  |  |
|------------------------------|-----|----------------------------------------------------------------------------------------------------------------------------------------------------------------------------|----------|-------------|--|--|--|--|
|                              | 96  | The National<br>Institute of<br>Engineering - South<br>Campus                                                                                                              | GM       | NA          |  |  |  |  |
|                              | 97  | Vemana Institute of<br>Technology                                                                                                                                          | GM       | NA          |  |  |  |  |
|                              | 98  | Vidya Vikas Institute<br>of Engineering &<br>Technology                                                                                                                    | GM       | NA          |  |  |  |  |
|                              | 99  | Vidyavardhaka<br>College of<br>Engineering                                                                                                                                 | GM       | NA          |  |  |  |  |
|                              | 100 | Vivekananda College<br>of Engineering &<br>Technology                                                                                                                      | GM       | NA          |  |  |  |  |
|                              | 101 | Vivekananda<br>Institute of<br>Technology                                                                                                                                  | GM       | NA          |  |  |  |  |
|                              | 102 | ATME College of<br>Engineering                                                                                                                                             | GM       | NA          |  |  |  |  |
|                              | 103 | Jyothy Institute of<br>Technology                                                                                                                                          | GM       | NA          |  |  |  |  |
|                              | 104 | Cambridge Institute<br>of Technology - North<br>Campus                                                                                                                     | GM       | NA          |  |  |  |  |
|                              | 105 | Reva University                                                                                                                                                            | GM       | 72562       |  |  |  |  |
|                              | 106 | Alliance College of<br>Engineering &<br>Design, Alliance<br>University                                                                                                     | GM       | NA          |  |  |  |  |
|                              | 104 | Jyothy Institute of<br>Technology<br>Cambridge Institute<br>of Technology - North<br>Campus<br>Reva University<br>Alliance College of<br>Engineering &<br>Design, Alliance | GM<br>GM | NA<br>72562 |  |  |  |  |