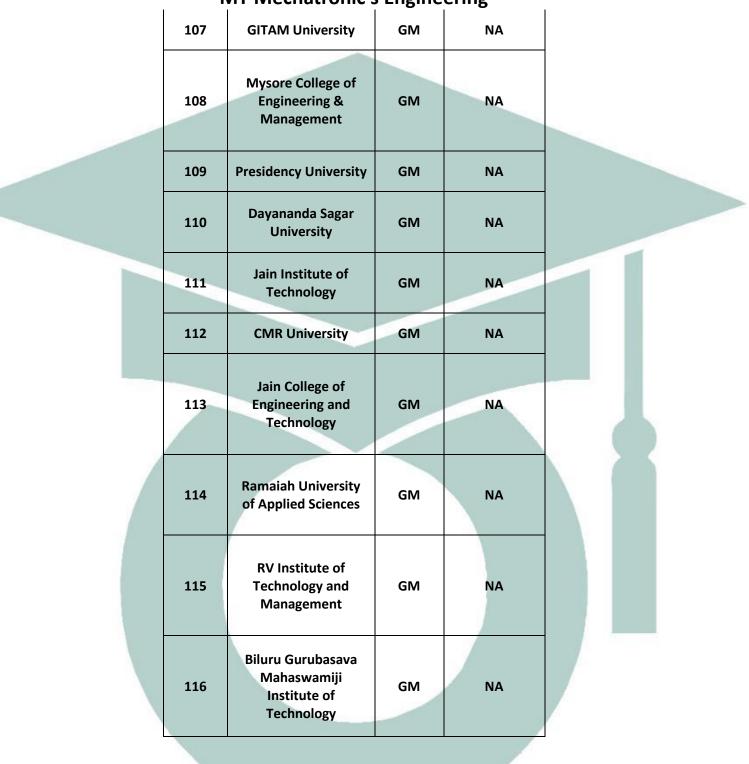

| MT-Mechatronic s Engineering |     |                                                                                                                                                                            |          |             |  |  |  |  |
|------------------------------|-----|----------------------------------------------------------------------------------------------------------------------------------------------------------------------------|----------|-------------|--|--|--|--|
|                              | 96  | The National<br>Institute of<br>Engineering - South<br>Campus                                                                                                              | GM       | NA          |  |  |  |  |
|                              | 97  | Vemana Institute of<br>Technology                                                                                                                                          | GM       | NA          |  |  |  |  |
|                              | 98  | Vidya Vikas Institute<br>of Engineering &<br>Technology                                                                                                                    | GM       | NA          |  |  |  |  |
|                              | 99  | Vidyavardhaka<br>College of<br>Engineering                                                                                                                                 | GM       | NA          |  |  |  |  |
|                              | 100 | Vivekananda College<br>of Engineering &<br>Technology                                                                                                                      | GM       | NA          |  |  |  |  |
|                              | 101 | Vivekananda<br>Institute of<br>Technology                                                                                                                                  | GM       | NA          |  |  |  |  |
|                              | 102 | ATME College of<br>Engineering                                                                                                                                             | GM       | NA          |  |  |  |  |
|                              | 103 | Jyothy Institute of<br>Technology                                                                                                                                          | GM       | NA          |  |  |  |  |
|                              | 104 | Cambridge Institute<br>of Technology - North<br>Campus                                                                                                                     | GM       | NA          |  |  |  |  |
|                              | 105 | Reva University                                                                                                                                                            | GM       | 72562       |  |  |  |  |
|                              | 106 | Alliance College of<br>Engineering &<br>Design, Alliance<br>University                                                                                                     | GM       | NA          |  |  |  |  |
|                              | 104 | Jyothy Institute of<br>Technology<br>Cambridge Institute<br>of Technology - North<br>Campus<br>Reva University<br>Alliance College of<br>Engineering &<br>Design, Alliance | GM<br>GM | NA<br>72562 |  |  |  |  |