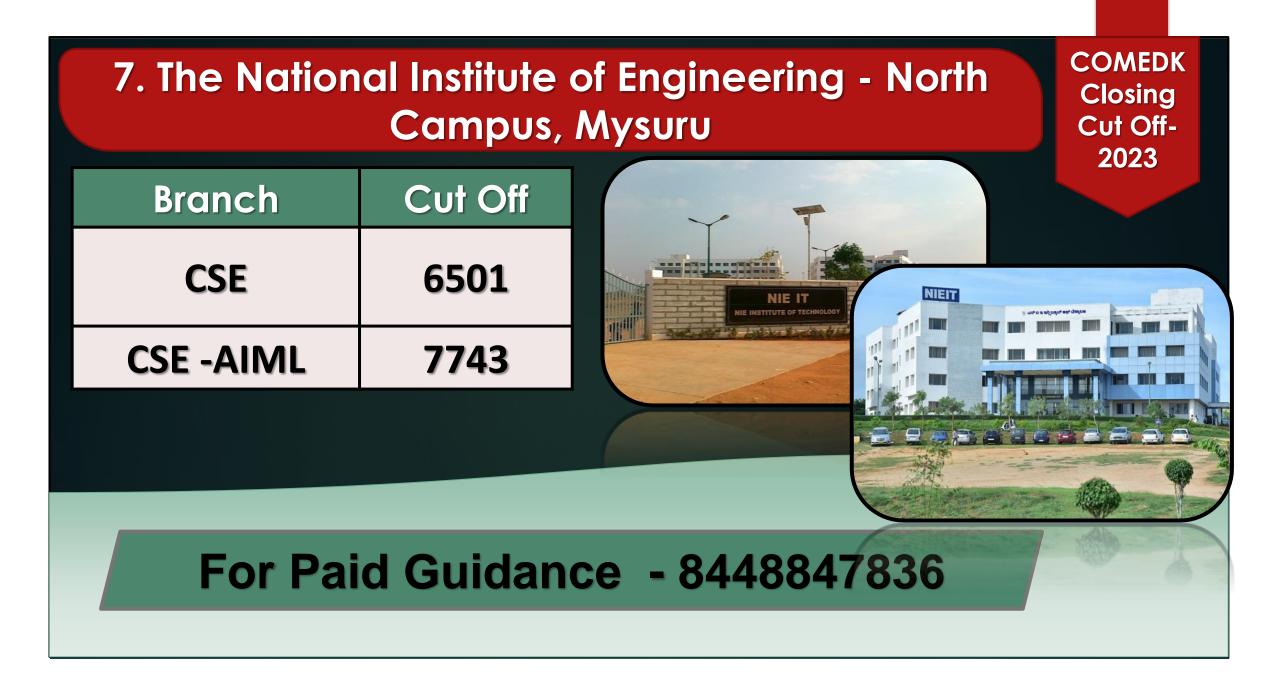

#### 2. BMS Institute of Technology & Management, Bengaluru

 Branch
 Cut Off

 CSE
 1319

 CSE - CD
 1562

 ECE
 3608

COMEDK Closing Cut Off-2023

#### 3. M S Ramaiah Institute of Technology

| Branch    | Cut Off |
|-----------|---------|
| CSE       | 1358    |
| CSE - CS  | 2159    |
| CSE -AIML | 1830    |
| ECE       | 3530    |





#### COMEDK 6. Bangalore Institute of Technology, Bengaluru Closing Cut Off-2023 Cut Off Branch BANGALORE INSTITUTE OF TECHNOLOGY ಂಗಳೂರು ತಾಂತಿಕ ಮಹಾವಿದ್ಯಾಲಯ CSE 5790 CSE - CD 6552 ECE 13459 ಕೊರು ತಾಂತ್ರಿಕೆ ಮೆಹಾವಿದ್ಯಾಲಯ 🐹 BANGALORE INSTITUTE ( **For Paid Guidance - 8448847836**





#### COMEDK 9. Nitte Meenakshi Institute of Technology, Closing Bangaluru Cut Off-2023 Cut Off Branch CSE 7856 N AUTONOMOUS INSTITU ECE 15919 **For Paid Guidance - 8448847836**

#### COMEDK 10. Siddaganga Institute of Technology, Tumkur Closing Cut Off-2023 Cut Off Branch CSE 8336 **CSE -AIML** 10352 16429 ECE **For Paid Guidance - 8448847836**

#### 11. GITAM University, Bengaluru

| Branch   | Cut Off |
|----------|---------|
| CSE      | 11003   |
| CSE - CD | 18605   |
| CSE - CS | 31079   |
| ECE      | 57241   |



COMEDK Closing Cut Off-2023

#### 12. CMR Institute of Technology, Bengaluru

| Branch   | Cut Off |
|----------|---------|
| CSE      | 11123   |
| CSE-AIML | 12702   |
| CSE-DS   | 12986   |
| ECE      | 26160   |



COMEDK

Closing

#### COMEDK 13. B.N.M. Institute