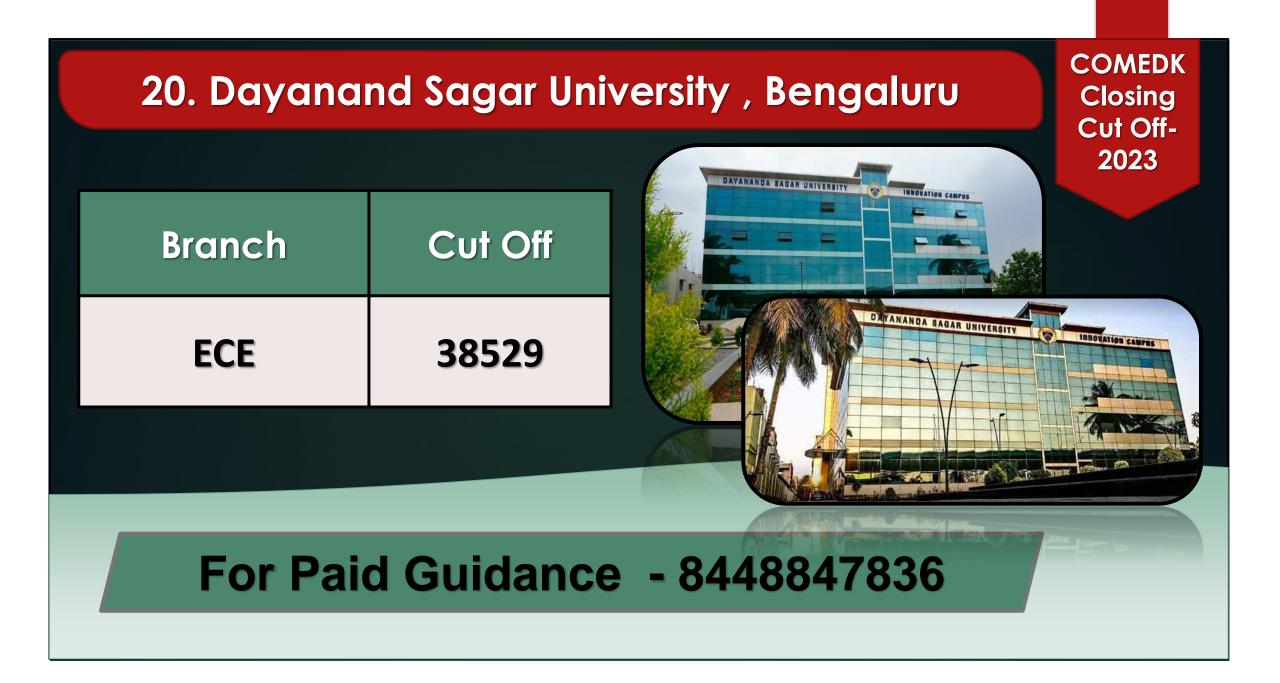

E                                                                     | 30245   |  |  |  |
|                                                                         |         |  |  |  |
| For Paid Guidance - 8448847836                                          |         |  |  |  |



# 16. Acharya Institute of Technology , Bengaluru COMEDK Branch Cut Off

## For Paid Guidance - 8448847836

20937

24270

41637

CSE

**CSE-DS** 

ECE

# 17. Bangalore College of Engineering & Technology, Bengaluru

| Branch | Cut Off |
|--------|---------|
| CSE    | 45561   |
| ECE    | 59965   |

COMEDK

Closing

Cut Off-

#### COMEDK **18. A M C Engineering College , Bengaluru** Closing Cut Off-2023 Cut Off Branch CSE 50480 **CSE-AIML** 75956 **CSE-DS** 68129 ECE 68737 **For Paid Guidance - 8448847836**