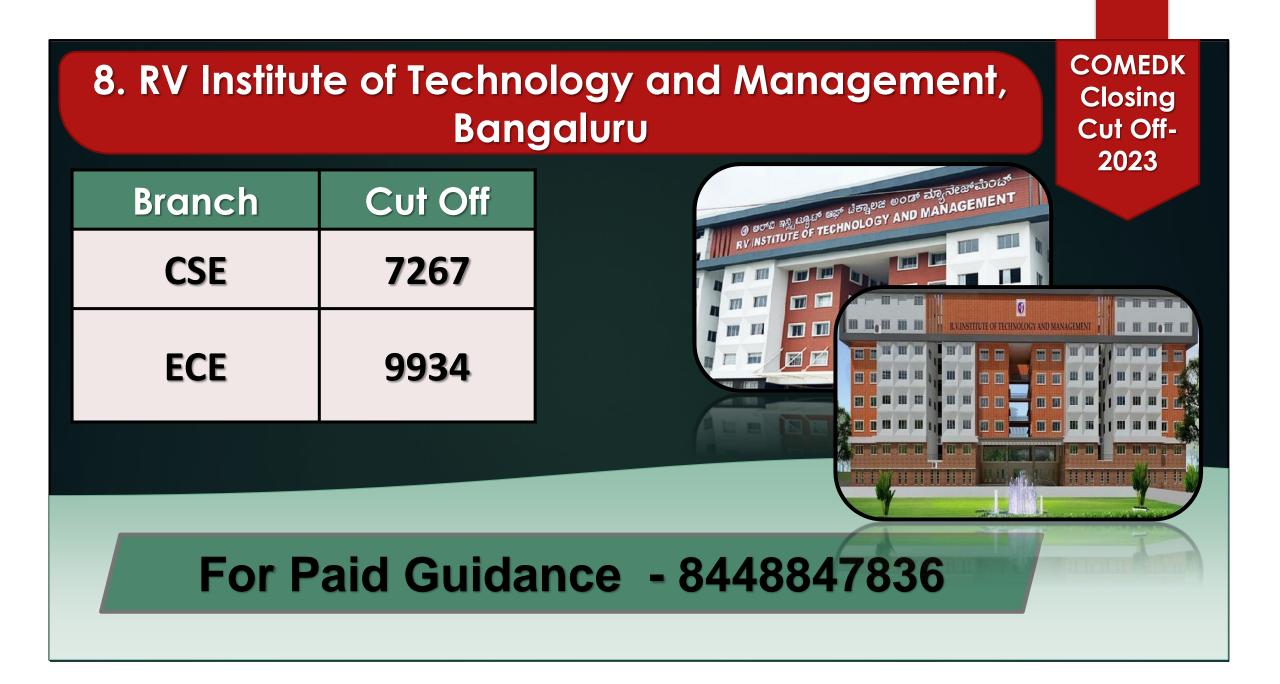

#### 2. BMS Institute of Technology & Management, Bengaluru

 Branch
 Cut Off

 CSE
 1319

 CSE - CD
 1562

 ECE
 3608

COMEDK Closing Cut Off-2023