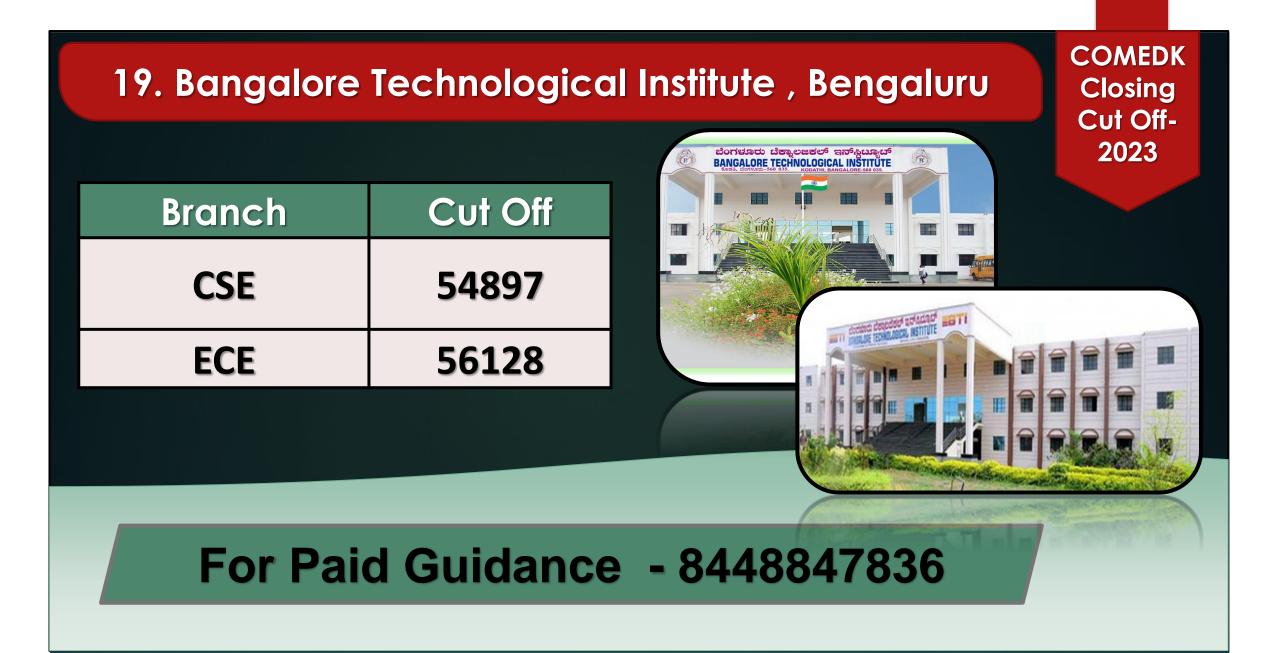

ECE                                                                     | 30245   |  |  |  |
|                                                                         |         |  |  |  |
| For Paid Guidance - 8448847836                                          |         |  |  |  |



# 16. Acharya Institute of Technology , Bengaluru COMEDK Branch Cut Off

## For Paid Guidance - 8448847836

20937

24270

41637

CSE

**CSE-DS** 

ECE

# 17. Bangalore College of Engineering & Technology, Bengaluru

| Branch | Cut Off |
|--------|---------|
| CSE    | 45561   |
| ECE    | 59965   |

COMEDK

Closing

Cut Off-

#### COMEDK **18. A M C Engineering College , Bengaluru** Closing Cut Off-2023 Cut Off Branch CSE 50480 **CSE-AIML** 75956 **CSE-DS** 68129 ECE 68737 **For Paid Guidance - 8448847836**