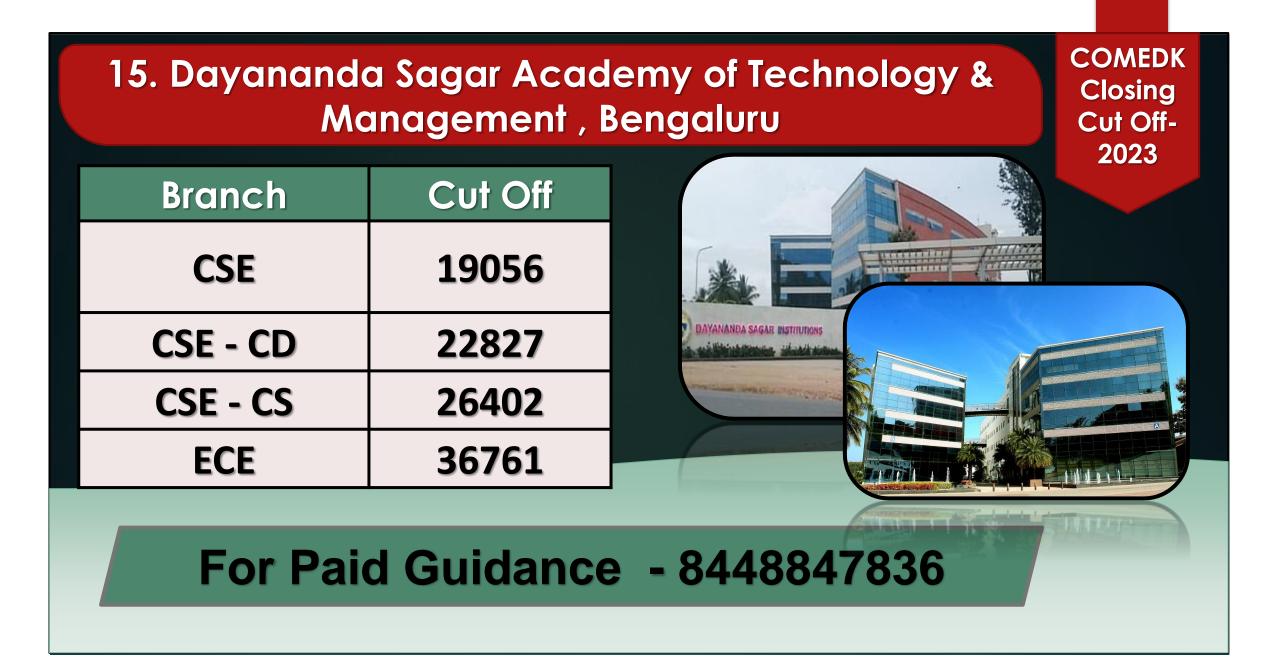

#### COMEDK 13. B.N.M. Institute of Technology, Bengaluru Closing Cut Off-2023 Cut Off Branch CSE 13468 ECE 27483 **For Paid Guidance - 8448847836**

| 14. J.S.S. Academy of Technical COMEDK<br>Education, Bengaluru Cut Off- |         |  |  |  |
|-------------------------------------------------------------------------|---------|--|--|--|
| Branch                                                                  | Cut Off |  |  |  |
| CSE                                                                     | 17275   |  |  |  |
| CSE -AIML                                                               | 20494   |  |  |  |
| ECE                                                                     | 30245   |  |  |  |
|                                                                         |         |  |  |  |
| For Paid Guidance - 8448847836                                          |         |  |  |  |