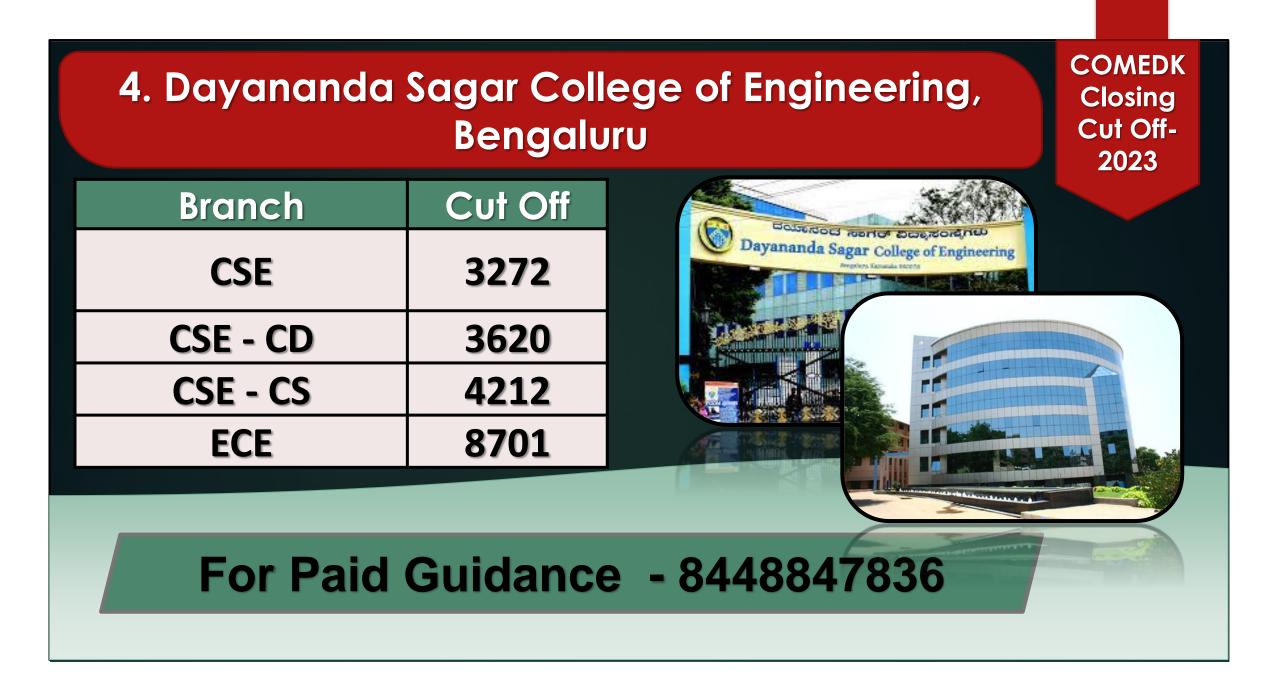

#### 2. BMS Institute of Technology & Management, Bengaluru

 Branch
 Cut Off

 CSE
 1319

 CSE - CD
 1562

 ECE
 3608

COMEDK Closing Cut Off-2023

#### 3. M S Ramaiah Institute of Technology

| Branch    | Cut Off |
|-----------|---------|
| CSE       | 1358    |
| CSE - CS  | 2159    |
| CSE -AIML | 1830    |
| ECE       | 3530    |





#### COMEDK 6. Bangalore Institute of Technology, Bengaluru Closing Cut Off-2023 Cut Off Branch BANGALORE INSTITUTE OF TECHNOLOGY ಂಗಳೂರು ತಾಂತಿಕ ಮಹಾವಿದ್ಯಾಲಯ CSE 5790 CSE - CD 6552 ECE 13459 ಕೊರು ತಾಂತ್ರಿಕೆ ಮೆಹಾವಿದ್ಯಾಲಯ 🐹 BANGALORE INSTITUTE ( **For Paid Guidance - 8448847836**





#### COMEDK 9. Nitte Meenakshi Institute of Technology, Closing Bangaluru Cut Off-2023 Cut Off Branch CSE 7856 N AUTONOMOUS INSTITU ECE 15919 **For Paid Guidance - 8448847836**

#### COMEDK 10. Siddaganga Institute of Technology, Tumkur Closing Cut Off-2023 Cut Off Branch CSE 8336 **CSE -AIML** 10352 16429 ECE **For Paid Guidance - 8448847836**

#### 11. GITAM University, Bengaluru

| Branch   | Cut Off |
|----------|---------|
| CSE      | 11003   |
| CSE - CD | 18605   |
| CSE - CS | 31079   |
| ECE      | 5