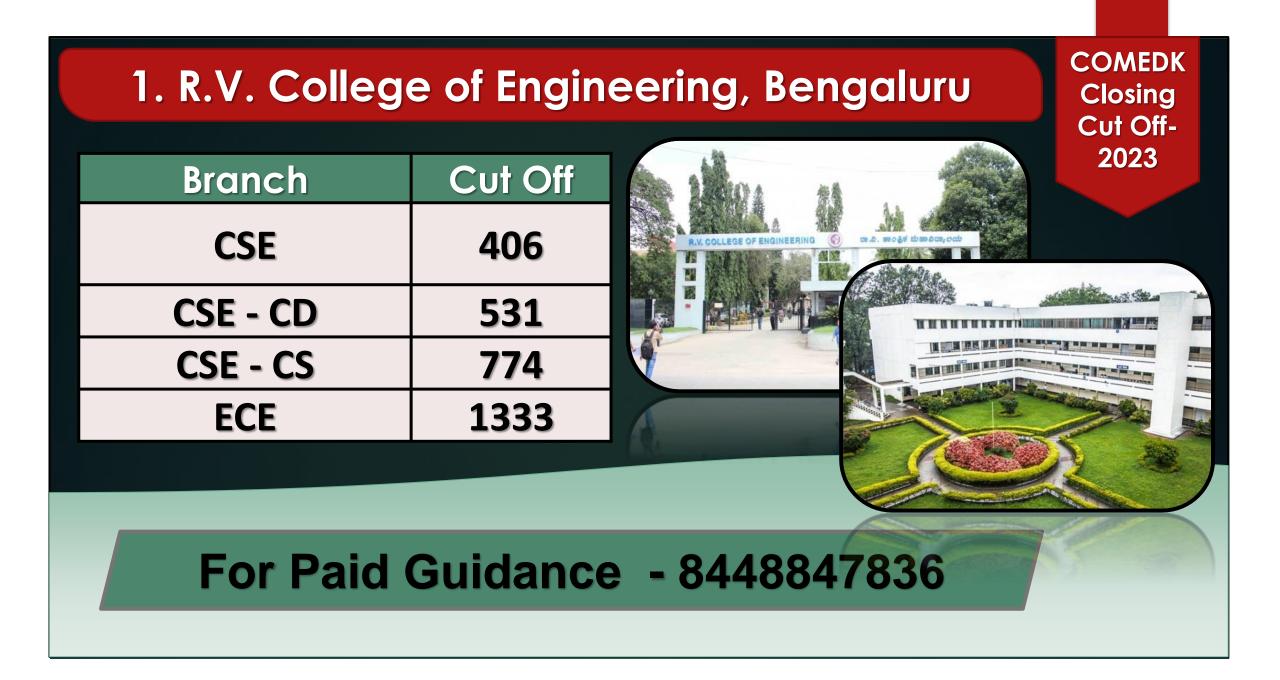

#### 2. BMS Institute of Technology & Management, Bengaluru

 Branch
 Cut Off

 CSE
 1319

 CSE - CD
 1562

 ECE
 3608

COMEDK Closing Cut Off-2023

#### 3. M S Ramaiah Institute of Technology

| Branch    | Cut Off |
|-----------|---------|
| CSE       | 1358    |
| CSE - CS  | 2159    |
| CSE -AIML | 1830    |
| ECE       | 3530    |





#### COMEDK 6. Bangalore Institute of Technology, Bengaluru Closing Cut Off-2023 Cut Off Branch BANGALORE INSTITUTE OF TECHNOLOGY ಂಗಳೂರು ತಾಂತಿಕ ಮಹಾವಿದ್ಯಾಲಯ CSE 5790 CSE - CD 6552 ECE 13459 ಕೊರು ತಾಂತ್ರಿಕೆ ಮೆಹಾವಿದ್ಯಾಲಯ 🐹 BANGALORE INSTITUTE ( **For Paid Guidance - 8448847836**





#### COMEDK 9. Nitte Meenakshi Institute of Technology, Closing Bangaluru Cut Off-2023 Cut Off Branch CSE 7856 N AUTONOMOUS INSTITU ECE 15919 **For Paid Guidance - 8448847836