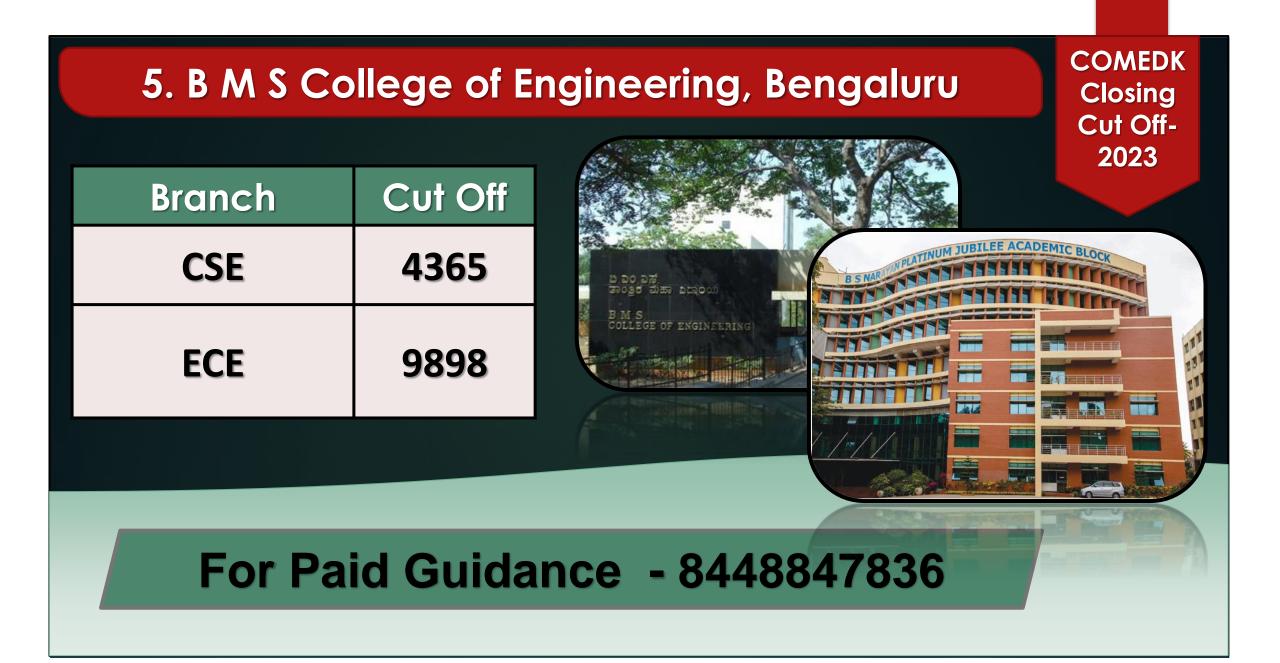

#### 2. BMS Institute of Technology & Management, Bengaluru

 Branch
 Cut Off

 CSE
 1319

 CSE - CD
 1562

 ECE
 3608

COMEDK Closing Cut Off-2023

#### 3. M S Ramaiah Institute of Technology

| Branch    | Cut Off |
|-----------|---------|
| CSE       | 1358    |
| CSE - CS  | 2159    |
| CSE -AIML | 1830    |
| ECE       | 3530    |





#### COMEDK 6. Bangalore Institute of Technology, Bengaluru Closing Cut Off-2023 Cut Off Branch BANGALORE INSTITUTE OF TECHNOLOGY ಂಗಳೂರು ತಾಂತಿಕ ಮಹಾವಿದ್ಯಾಲಯ CSE 5790 CSE - CD 6552 ECE 13459 ಕೊರು ತಾಂತ್ರಿಕೆ ಮೆಹಾವಿದ್ಯಾಲಯ 🐹 BANGALORE INSTITUTE ( **For Paid Guidance - 8448847836**





#### COMEDK 9. Nitte Meenakshi Institute of Technology, Closing Bangaluru Cut Off-2023 Cut Off Branch CSE 7856 N AUTONOMOUS INSTITU ECE 15919 **For Paid Guidance - 8448847836**

#### COMEDK 10. Siddaganga Institute of Technology, Tumkur Closing Cut Off-2023 Cut Off Branch CSE 8336 **CSE -AIML** 10352 16429 ECE **For Paid Guidance - 8448847836**

#### 11. GITAM University, Bengaluru

| Branch   | Cut Off |
|----------|---------|
| CSE      | 11003   |
| CSE - CD | 18605   |
| CSE - CS | 31079   |
| ECE      | 572