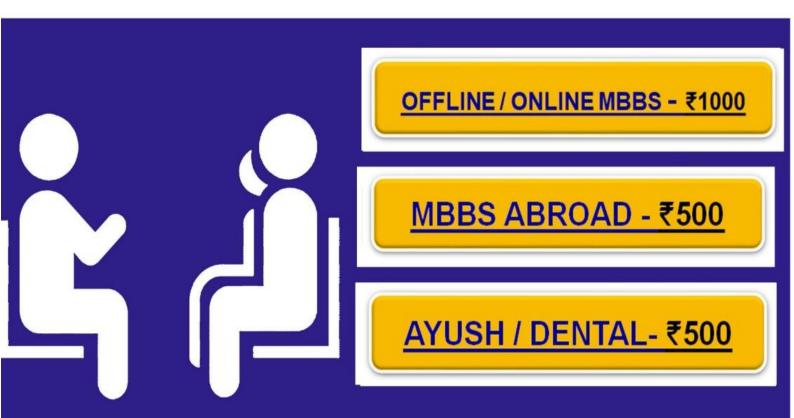

## CAREER COUNSELLING & ADMISSION GUIDANCE

COUNSELLED 10000+ STUDENTS IN NEET 2023 400+

SUCCESSFUL ADMISSION

## BOOK ONE TO ONE COUNSELLING WITH ASHOK SIR