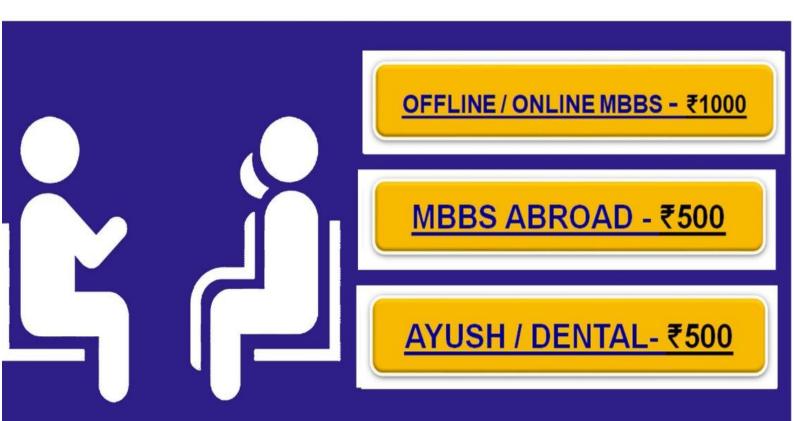

## CAREER COUNSELLING & ADMISSION GUIDANCE

COUNSELLED 10000+ STUDENTS IN NEET 2023 400+ SUCCESSEUL ADMISS

SUCCESSFUL ADMISSION

## BOOK ONE TO ONE COUNSELLING WITH ASHOK SIR