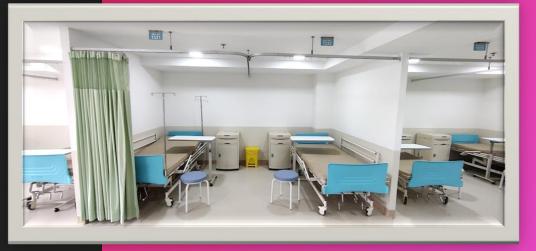

### **EWMCH - At a Glance**

- Established by Aichi Healthcare Group & Alim Foundation in 2000.
- Having 5 acres of land.
- Academic Building Number of Floors with a basement: 10
- Floor space in each floor: 20,000 Sq ft
- Total Area: 2,00,000 Sq ft
- Lecture Hall : 05
- Lecture Gallery : 03
- Tutorial room : 32
- Number of Laboratories (subject wise) : 08
- Size of Dissection Hall : 2,000 Sq ft
- Size of Library : 5,000 Sq ft.
- Hospital Building Floor Space:
  - Number of floors: 12
  - Area per floor 20,000 sq ft
  - Total Area 2,40,000 sq ft.

#### • Total number of Beds: 700

- Bed occupancy rate: 70.8%
- General bed 520
- Paying bed 500
- Cabin 100 and
- Free bed 100 (Specified).
- Hospital License renewed for 2021-2022
- Total seat capacity of East-West Medical College: 125 per session.
- Admitted student of Running session: 125.
  - Native 55%
  - Foreign 45%
- Hostel seat capacity for females: 550.
- Hostel seat capacity for male: 500.