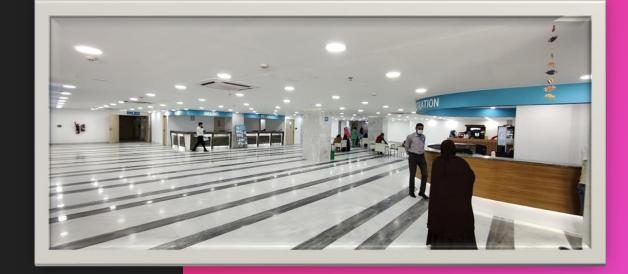

### **EWMCH - At a Glance**

- Established by Aichi Healthcare Group & Alim Foundation in 2000.
- Having 5 acres of land.
- Academic Building Number of Floors with a basement: 10
- Floor space in each floor: 20,000 Sq ft
- Total Area: 2,00,000 Sq ft
- Lecture Hall : 05
- Lecture Gallery : 03
- Tutorial room : 32
- Number of Laboratories (subject wise) : 08
- Size of Dissection Hall : 2,000 Sq ft
- Size of Library : 5,000 Sq ft.
- Hospital Building Floor Space:
  - Number of floors: 12
  - Area per floor 20,000 sq ft
  - Total Area 2,40,000 sq ft.

#### • Total number of Beds: 700

- Bed occupancy rate: 70.8%
- General bed 520
- Paying bed 500
- Cabin 100 and
- Free bed 100 (Specified).
- Hospital License renewed for 2021-2022
- Total seat capacity of East-West Medical College: 125 per session.
- Admitted student of Running session: 125.
  - Native 55%
  - Foreign 45%
- Hostel seat capacity for females: 550.
- Hostel seat capacity for male: 500.