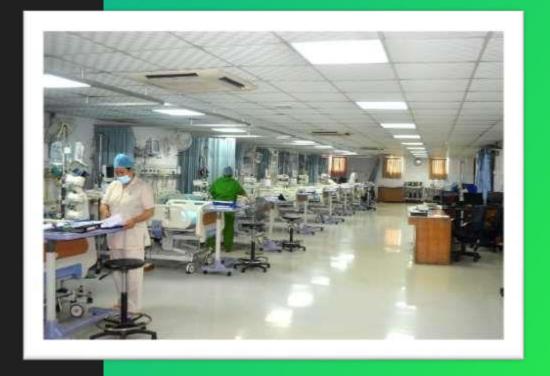

### **Quick Facts**

- ✓ Address : Dhanmondi, Dhaka
- ✓ Year of Establishment : 2010
- ✓ Affiliated: University of Dhaka.
- ✓ Intake for MBBS : 105 seat.
- **✓** Bed capacity of Teaching Hospital : 500
- ✓ Recognized : Bangladesh Medical and Dental Council.
- ✓ Approved By: Ministry of Health and Family Welfare, Government of Bangladesh.