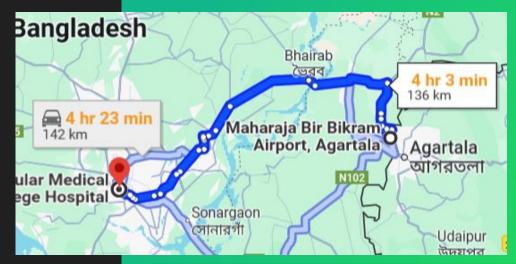

- ✓ Language : English.
- ✓ FMG Passing Rate : High.
- ✓ Agartala Airport To College Distance : 136 KM
- ✓ Dhaka Airport to College distance : 17.6 KM
- ✓ By Road: Dhaka Elevated Expy.
- ✓ Multiple Entry Visa : Simple.
- ✓ Fees Structure : \$ 42,000
- Seat Booking & Admission: \$ 10000 + \$ 10000
- Tuition Fees: \$8000 + \$7000 x 2 Installments.