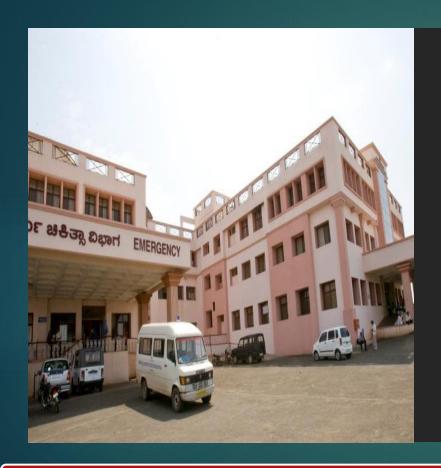

# S. Nijalingappa Medical College and Research Centre, Bagalkot

S. Nijalingappa Medical College and HSK Hospital and Research Centre, commonly known as SNMC Bagalkot, is a private medical college located in the Bagalkot district of Karnataka, India.