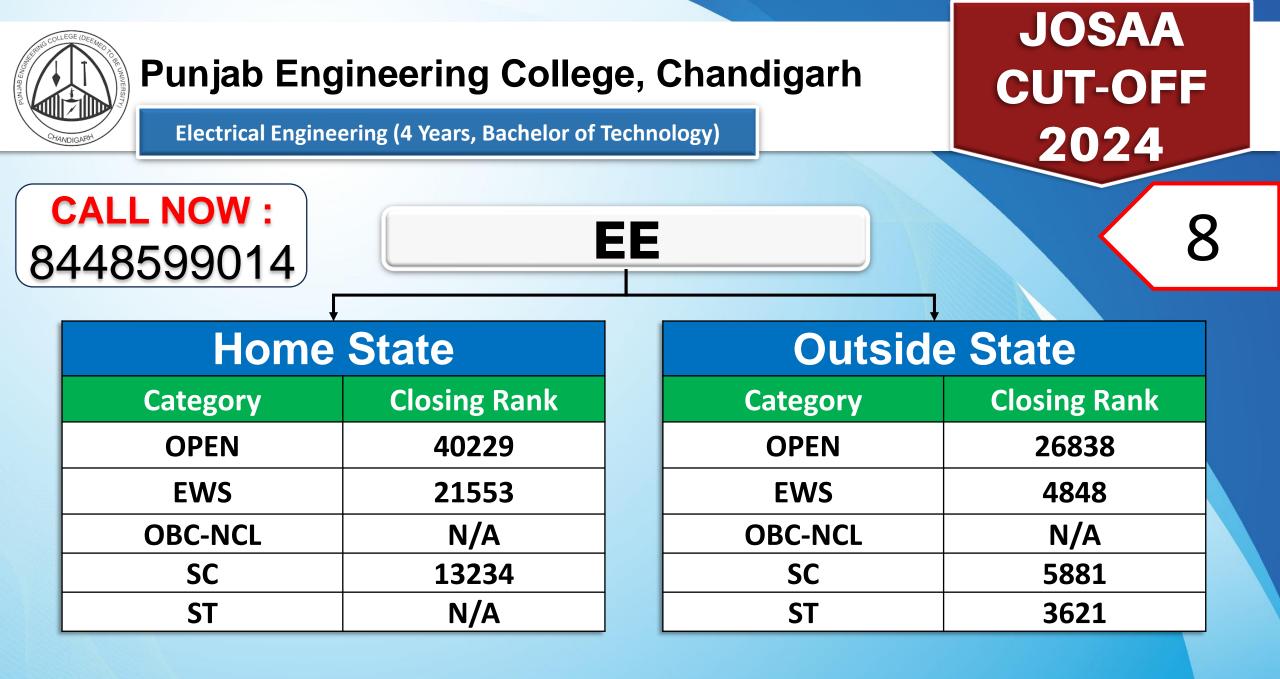

| Real Provide Action of the second sec | Gurukula<br>Vishwavie<br>Electrical Engineer                            | JOSAA<br>CUT-OFF<br>2024 |  |                 |              |  |  |  |
|--------------------------------------------------------------------------------------------------------------------------------------------------------------------------------------------------------------------------------------------------------------------------------------------------------------------------------------------------------------------------------------------------------------------------------------------------------------------------------------------------------------------------------------------------------------------------------------------------------------------------------------------------------------------------------------------------------------------------------------------------------------------------------------------------------------------------------------------------------------------------------------------------------------------------------------------------------------------------------------------------------------------------------------------------------------------------------------------------------------------------------------------------------------------------------------------------------------------------------------------------------------------------------------------------------------------------------------------------------------------------------------------------------------------------------------------------------------------------------------------------------------------------------------------------------------------------------------------------------------------------------------------------------------------------------------------------------------------------------------------------------------------------------------------------------------------------------------------------------------------------------------------------------------------------------------------------------------------------------------------------------------------------------------------------------------------------------------------------------------------------------|-------------------------------------------------------------------------|--------------------------|--|-----------------|--------------|--|--|--|
|                                                                                                                                                                                                                                                                                                                                                                                                                                                                                                                                                                                                                                                                                                                                                                                                                                                                                                                                                                                                                                                                                                                                                                                                                                                                                                                                                                                                                                                                                                                                                                                                                                                                                                                                                                                                                                                                                                                                                                                                                                                                                                                                | CALL NOW :       EE       3         8448599014       8448599014       3 |                          |  |                 |              |  |  |  |
|                                                                                                                                                                                                                                                                                                                                                                                                                                                                                                                                                                                                                                                                                                                                                                                                                                                                                                                                                                                                                                                                                                                                                                                                                                                                                                                                                                                                                                                                                                                                                                                                                                                                                                                                                                                                                                                                                                                                                                                                                                                                                                                                | Home State                                                              |                          |  | All India Quota |              |  |  |  |
|                                                                                                                                                                                                                                                                                                                                                                                                                                                                                                                                                                                                                                                                                                                                                                                                                                                                                                                                                                                                                                                                                                                                                                                                                                                                                                                                                                                                                                                                                                                                                                                                                                                                                                                                                                                                                                                                                                                                                                                                                                                                                                                                | Category                                                                | <b>Closing Rank</b>      |  | Category        | Closing Rank |  |  |  |
|                                                                                                                                                                                                                                                                                                                                                                                                                                                                                                                                                                                                                                                                                                                                                                                                                                                                                                                                                                                                                                                                                                                                                                                                                                                                                                                                                                                                                                                                                                                                                                                                                                                                                                                                                                                                                                                                                                                                                                                                                                                                                                                                | OPEN                                                                    | N/A                      |  | OPEN            | 69610        |  |  |  |
|                                                                                                                                                                                                                                                                                                                                                                                                                                                                                                                                                                                                                                                                                                                                                                                                                                                                                                                                                                                                                                                                                                                                                                                                                                                                                                                                                                                                                                                                                                                                                                                                                                                                                                                                                                                                                                                                                                                                                                                                                                                                                                                                | EWS                                                                     | N/A                      |  | EWS             | 12563        |  |  |  |
|                                                                                                                                                                                                                                                                                                                                                                                                                                                                                                                                                                                                                                                                                                                                                                                                                                                                                                                                                                                                                                                                                                                                                                                                                                                                                                                                                                                                                                                                                                                                                                                                                                                                                                                                                                                                                                                                                                                                                                                                                                                                                                                                | OBC-NCL                                                                 | N/A                      |  | OBC-NCL         | 25656        |  |  |  |
|                                                                                                                                                                                                                                                                                                                                                                                                                                                                                                                                                                                                                                                                                                                                                                                                                                                                                                                                                                                                                                                                                                                                                                                                                                                                                                                                                                                                                                                                                                                                                                                                                                                                                                                                                                                                                                                                                                                                                                                                                                                                                                                                | SC                                                                      | N/A                      |  | SC              | 12458        |  |  |  |
|                                                                                                                                                                                                                                                                                                                                                                                                                                                                                                                                                                                                                                                                                                                                                                                                                                                                                                                                                                                                                                                                                                                                                                                                                                                                                                                                                                                                                                                                                                                                                                                                                                                                                                                                                                                                                                                                                                                                                                                                                                                                                                                                | ST                                                                      | N/A                      |  | ST              | 5400         |  |  |  |