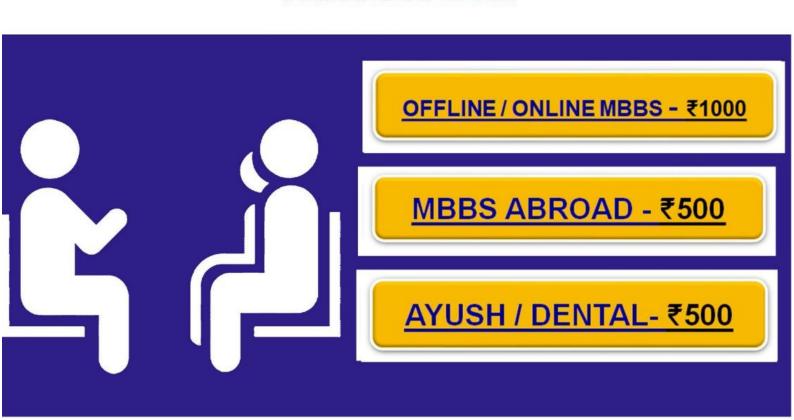

al  | 1355563 |
| 28    | Sathyabama Univ. Dental College and Hospital, Chennai   | General  | 1383470 |
| 29    | Thaimoogambigai Dental College and Hsopital, Chennai    | General  | 1385738 |
| 30    | Kalinga Institute of Dental Sciences, Bhubaneswar       | General  | 1388235 |
| 31    | VMS Dental College, Salem                               | General  | 1392756 |
| 32    | Sharad Pawar Dental College and Hospital, Wardha        | General  | 1394835 |
| 33    | Faculty of Dentistry, Jamia Millia Islamia, New Delhi   | General  | 29900   |
|       |                                                         | MM       | 34544   |

## CAREER COUNSELLING & ADMISSION GUIDANCE

COUNSELLED 10000+
STUDENTS
IN NEET 2023
400+
SUCCESSFUL ADMISSION



## BOOK ONE TO ONE COUNSELLING WITH ASHOK SIR











BODMAS MEDICAL