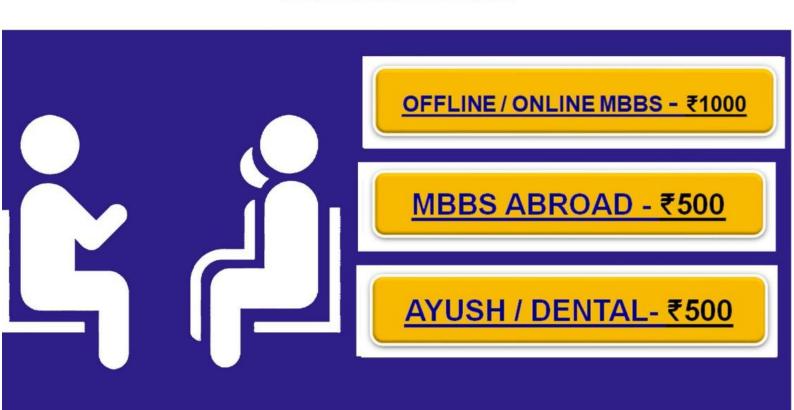

lim Minority)                                                                          |             | 610723  | 301 |
| 34 | Career Institute Of Medical Sciences,<br>Lucknow                                           | Lucknow     | 526069  | 332 |
|    | (Muslim Minority)                                                                          |             | 763510  | 252 |
|    | F.H. Medical College, Agra                                                                 | Agra        | 537534  | 328 |
| 35 | (Muslim Minority)                                                                          | U ·         | 810189  | 239 |

## CAREER COUNSELLING & ADMISSION GUIDANCE

COUNSELLED 10000+
STUDENTS
IN NEET 2023
400+
SUCCESSFUL ADMISSION



## BOOK ONE TO ONE COUNSELLING WITH ASHOK SIR