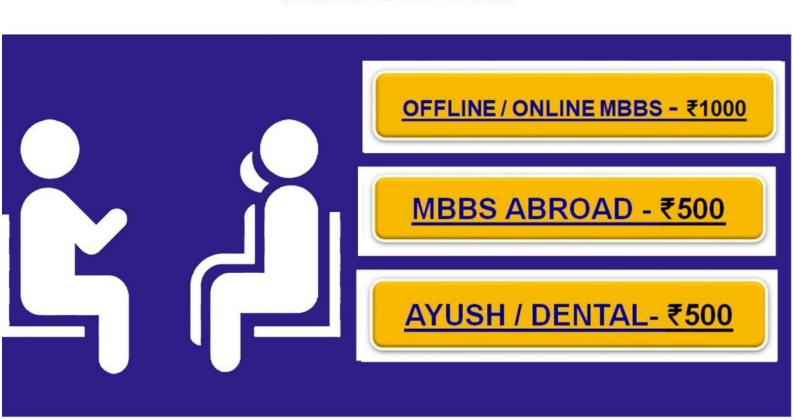

| Telugu<br>Minority    | 289 |
| 24 | DHANALAKSHMI SRINIVASAN INSTITUTE OF MEDICAL SCIENCES AND HOSPITAL,             | Management<br>Quota   | 519 |
|    | PERAMBALUR (PVT College)                                                        | Telugu<br>Minority    | 276 |
| 25 | KANYAKUMARI MEDICAL MISSION RESEARCH CENTER, KANYAKUMARI (PVT<br>College)       | Management<br>Quota   | 515 |
| 26 | SRI VENKATESWARAA MEDICAL COLLEGE HOSPITAL AND RESEARCH INSTITUTE,              | Management<br>Quota   | 515 |
|    | CHENNAI (PVT University)                                                        | Telugu<br>Minority    | 272 |

## CAREER COUNSELLING & ADMISSION GUIDANCE

COUNSELLED 10000+
STUDENTS
IN NEET 2023
400+
SUCCESSFUL ADMISSION



## BOOK ONE TO ONE COUNSELLING WITH ASHOK SIR











BODMAS MEDICAL