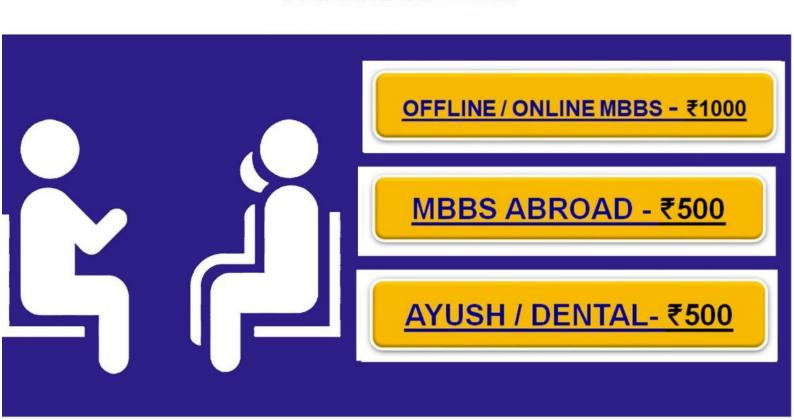

| Telugu<br>Minority    | 240 |
| 24 | DHANALAKSHMI SRINIVASAN INSTITUTE OF MEDICAL SCIENCES AND                       | Management<br>Quota   | 448 |
|    | HOSPITAL, PERAMBALUR (PVT College)                                              | Telugu<br>Minority    | 251 |
| 25 | KANYAKUMARI MEDICAL MISSION RESEARCH CENTER, KANYAKUMARI (PVT<br>College)       | Management<br>Quota   | 448 |
| 26 | SRI VENKATESWARAA MEDICAL COLLEGE HOSPITAL AND RESEARCH INSTITUTE,              | Management<br>Quota   | 474 |
|    | CHENNAI (PVT University)                                                        | Telugu<br>Minority    | 273 |

## CAREER COUNSELLING & ADMISSION GUIDANCE

COUNSELLED 10000+
STUDENTS
IN NEET 2023
400+
SUCCESSFUL ADMISSION



## BOOK ONE TO ONE COUNSELLING WITH ASHOK SIR











BODMAS MEDICAL