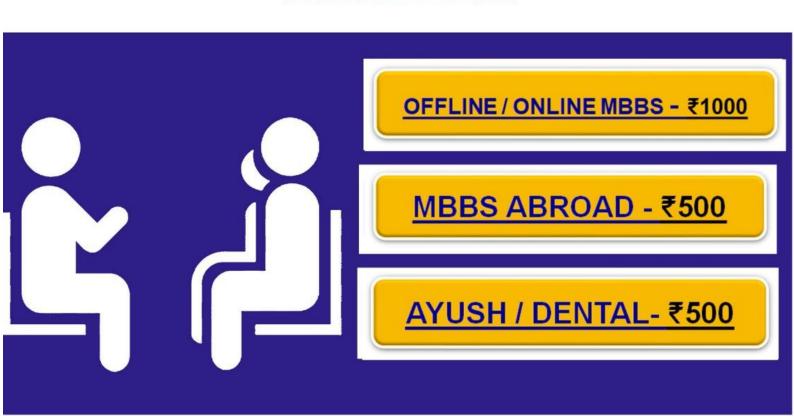

ow     | 507408 | 340 |
|    | (Muslim Minority)                                                                    |             | 504765 | 341 |
| 34 | Career Institute Of Medical Sciences, Lucknow                                        | Lucknow     | 464744 | 358 |
|    | (Muslim Minority)                                                                    |             | NA     | NA  |
| 35 | F.H. Medical College, Agra                                                           | Agra        | 480662 | 351 |
|    | (Muslim Minority)                                                                    |             | NA     | NA  |

## CAREER COUNSELLING & ADMISSION GUIDANCE

COUNSELLED 10000+
STUDENTS
IN NEET 2023
400+
SUCCESSFUL ADMISSION



## BOOK ONE TO ONE COUNSELLING WITH ASHOK SIR